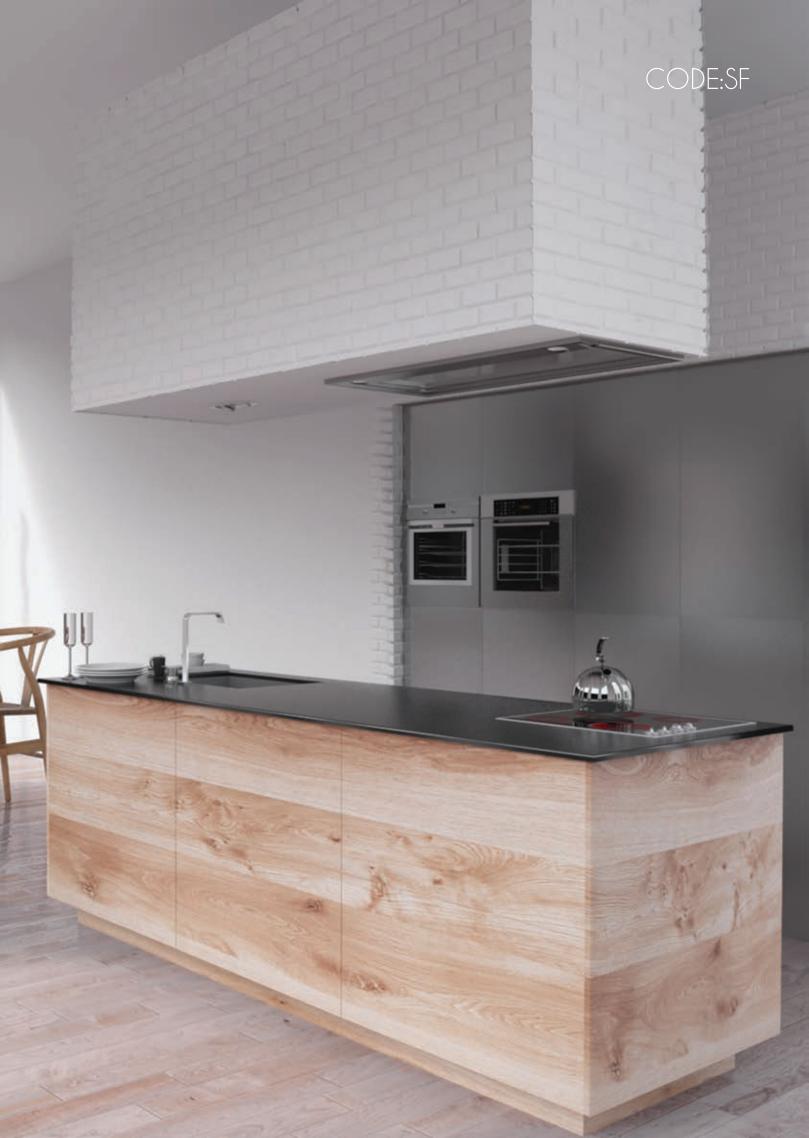

## جدول مشخصات فنى

| ضريب انتقال<br>حرارت | روادار <i>ی</i><br>تلورانس<br>mm | تحدب/تقعر<br>mm | مقاومت فشاری | جذب آب<br>% | کد<br>محصول |
|----------------------|----------------------------------|-----------------|--------------|-------------|-------------|
| ٠/٨                  | ١/۵                              | ١               | ۱۷۰          | 17          | В           |
| ,                    | ١/۵                              | ١               | ۳۵٠          | 17          | R33         |
| 1/1                  | ١/۵                              | ١               | ۳۵٠          | ٩           | R55         |
| ٠/٨                  | ١/۵                              | ١               | ۱۷۰          | 17          | RB          |
| ١                    | ١/۵                              | 1               | 74.          | ١.          | FN33        |
| ١                    | ١/۵                              | ١               | ۲.,          | 11          | FN22        |
| ١                    | ١/۵                              | ١               | 74.          | ٩           | S13         |
| ٠/٩                  | ١/۵                              | ١               | ۱۸۰          | 17          | S14         |
| 1/1                  | ١/۵                              | ١               | 44.          | 11          | S16         |
| ١                    | ۱/۵                              | ١               | ۲۸۰          | ١.          | B12         |
| ١                    | ۱/۵                              | ١               | ٣٠٠          | ١.          | B13         |
| ٠/٨                  | ۱/۵                              | ١               | 77.          | 17          | SF          |
| ٠/٨                  | ۱/۵                              | ١               | ۱۸۰          | ۱۰/۵        | F22         |
| ١                    | ۱/۵                              | ١               | 70.          | 17          | F66         |
| 1/1                  | ۱/۵                              | ١               | ٣٧٠          | ٨           | F77         |
| 1/٣                  | ۱/۵                              | ١               | ٣٢٠          | ٩           | RF66        |
| ١/٣                  | ۱/۵                              | ١               | ٣٤٠          | ٩           | RF77        |
| 1/1                  | ۱/۵                              | ١               | ۱۸۰          | ۱۱/۵        | H11         |
| 1/1                  | ۱/۵                              | ١               | ۲۱۰          | 11          | H12         |
| 1/1                  | ۱/۵                              | ١               | ۲۵۰          | ٩/۵         | H17         |
| ١                    | ۱/۵                              | ١               | 44.          | 11          | H18         |
| ١                    | ۱/۵                              | ١               | ٣٠٠          | ٩           | H19         |
| 1/1                  | ۱/۵                              | ١               | 75.          | ٩           | R11         |
| 1/1                  | ١/۵                              | ١               | ٣٠٠          | ٨           | R12         |
| 1/1                  | ١/۵                              | ١               | ۲            | 11          | R17         |
| ٠/۵                  | ۱/۵                              | ١               | 18.          | 77          | گلبهی       |
| 1/1                  | ١/۵                              | ١               | 19.          | ۱۰/۵        | N13/14      |
| 1/1                  | ١/۵                              | ١               | 70.          | ٩           | N11         |
| 1/1                  | ١/۵                              | ١               | ۲            | ١.          | N23/24      |
| 1/1                  | ١/۵                              | ١               | ۱۷۰          | ١٧          | Z10         |
| 1/1                  | 1/۵                              | 1               | ۲۰۰          | 18          | Z14         |