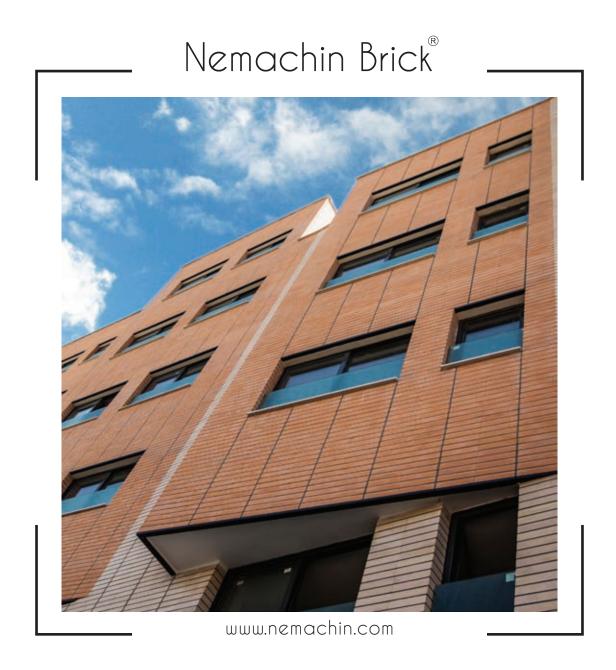

### NEMACHIN BRICK

کارخانه آجر نماچین در سال ۱۳۷۰ با موافقت اداره کل صنایع در زمینی به وسعت ۱۰۰۰۰۰ مترمربع واقع در کیلومتر ا جاده حبیب آباد با زیر بنای بیش از ۱۷۰۰۰ مترمربع ساختمان های تولیدی، انبار، اداری و رفاهی، موفق به اخذ پروانه بهره برداری گردید. این واحد در ادامه فعالیت خود با استفاده از کادر فنی متخصص و پشتوانه ینجاه سال تجربه در تولید آجر، موفق به راه اندازی خط تولید اتوماتیک با کورههای پخت تونلی و کورههای پخت سریع و نیز افزایش ظرفیت تولید اسمی تا ۳۰۰۰۰۰ مترمربع در سال که افزون بر۵۰۱ نوع آجر نما، تایل و کف فرش می باشد گردیده است، توسعه و ارتقاء هر یک از شاخههای مدیریتی این مجموعه شامل مدیریتهای بازرگانی، تولید، حسابداری، خدمات مهندسی، کنترل کیفیت و تحقیقات و توسعه (R&D) هر روز بر توانمندیها و افتخارات این مجموعه افزود. موفقیت در کسپ استاندارد ملی ایران (استاندارد درجه یک واستاندارد مهندسی) و استقرار ISO/IEC17025 در آزمایشگاه کارخانه و اخذ استانداردهای بینالمللی از جمله ISO9001-2008 (مدیریت كيفيت) و ISO10668 (ارزش برند) و نيز اخذ گواهي واحد تحقيق و توسعه از اداره کل صنایع از جمله افتخارات این واحد می باشد و بر همین اساس بوده که بارها این واحد از طرف اداره کل استاندارد و اداره صنعت، معدن و تجارت و اداره کار و امور اجتماعی و مجموعه های معتبر دیگر به عنوان واحد نمونه معرفی شده است.