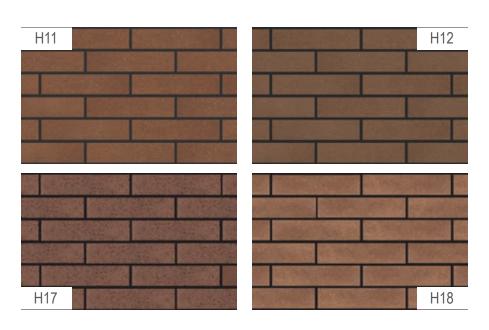

## جدول مشخصات فنى

| ضريب انتقال<br>حرارت | روادار <i>ی</i><br>تلورانس<br>mm | تحدب/تقعر<br>mm | مقاومت فشاری | جذب آب<br>% | کد<br>محصول |
|----------------------|----------------------------------|-----------------|--------------|-------------|-------------|
| ٠/٨                  | ١/۵                              | ١               | ۱۷۰          | 17          | В           |
| ,                    | ١/۵                              | ١               | ۳۵٠          | 17          | R33         |
| 1/1                  | ١/۵                              | ١               | ۳۵٠          | ٩           | R55         |
| ٠/٨                  | ١/۵                              | ١               | ۱۷۰          | 17          | RB          |
| ١                    | ١/۵                              | 1               | 74.          | ١.          | FN33        |
| ١                    | ١/۵                              | ١               | ۲.,          | 11          | FN22        |
| ١                    | ١/۵                              | ١               | 74.          | ٩           | S13         |
| ٠/٩                  | ١/۵                              | ١               | ۱۸۰          | 17          | S14         |
| 1/1                  | ١/۵                              | ١               | 44.          | 11          | S16         |
| ١                    | ۱/۵                              | ١               | ۲۸۰          | ١.          | B12         |
| ١                    | ۱/۵                              | ١               | ٣٠٠          | ١.          | B13         |
| ٠/٨                  | ۱/۵                              | ١               | 77.          | 17          | SF          |
| ٠/٨                  | ۱/۵                              | ١               | ۱۸۰          | ۱۰/۵        | F22         |
| ١                    | ۱/۵                              | ١               | 70.          | 17          | F66         |
| 1/1                  | ۱/۵                              | ١               | ٣٧٠          | ٨           | F77         |
| 1/٣                  | ۱/۵                              | ١               | ٣٢٠          | ٩           | RF66        |
| ١/٣                  | ۱/۵                              | ١               | ٣٤٠          | ٩           | RF77        |
| 1/1                  | ۱/۵                              | ١               | ۱۸۰          | ۱۱/۵        | H11         |
| 1/1                  | ۱/۵                              | ١               | ۲۱۰          | 11          | H12         |
| 1/1                  | ۱/۵                              | ١               | ۲۵۰          | ٩/۵         | H17         |
| ١                    | ۱/۵                              | ١               | 44.          | 11          | H18         |
| ١                    | ۱/۵                              | ١               | ٣٠٠          | ٩           | H19         |
| 1/1                  | ۱/۵                              | ١               | 75.          | ٩           | R11         |
| 1/1                  | ١/۵                              | ١               | ٣٠٠          | ٨           | R12         |
| 1/1                  | ١/۵                              | ١               | ۲            | 11          | R17         |
| ٠/۵                  | ۱/۵                              | ١               | 18.          | 77          | گلبهی       |
| 1/1                  | ١/۵                              | ١               | 19.          | ۱۰/۵        | N13/14      |
| 1/1                  | ١/۵                              | ١               | 70.          | ٩           | N11         |
| 1/1                  | ١/۵                              | ١               | ۲            | ١.          | N23/24      |
| 1/1                  | ١/۵                              | ١               | ۱۷۰          | ١٧          | Z10         |
| 1/1                  | 1/۵                              | 1               | ۲۰۰          | 18          | Z14         |