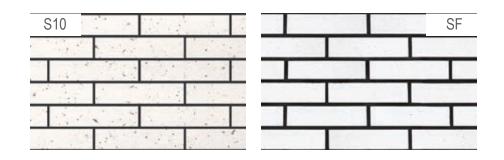

## جدول مشخصات فنى

| ضريب انتقال<br>حرارت | روادار <i>ی</i><br>تلورانس<br>mm | تحدب/تقعر<br>mm | مقاومت فشاری | جذب آب<br>% | کد<br>محصول |
|----------------------|----------------------------------|-----------------|--------------|-------------|-------------|
| ٠/٨                  | ١/۵                              | ١               | ۱۷۰          | 17          | В           |
| ,                    | ١/۵                              | ١               | ۳۵٠          | 17          | R33         |
| 1/1                  | ١/۵                              | ١               | ۳۵٠          | ٩           | R55         |
| ٠/٨                  | ١/۵                              | ١               | ۱۷۰          | 17          | RB          |
| ١                    | ١/۵                              | 1               | 74.          | ١.          | FN33        |
| ١                    | ١/۵                              | ١               | ۲.,          | 11          | FN22        |
| ١                    | ١/۵                              | ١               | 74.          | ٩           | S13         |
| ٠/٩                  | ١/۵                              | ١               | ۱۸۰          | 17          | S14         |
| 1/1                  | ١/۵                              | ١               | 44.          | 11          | S16         |
| ١                    | ۱/۵                              | ١               | ۲۸۰          | ١.          | B12         |
| ١                    | ۱/۵                              | ١               | ٣٠٠          | ١.          | B13         |
| ٠/٨                  | ۱/۵                              | ١               | 77.          | 17          | SF          |
| ٠/٨                  | ۱/۵                              | ١               | ۱۸۰          | ۱۰/۵        | F22         |
| ١                    | ۱/۵                              | ١               | 70.          | 17          | F66         |
| 1/1                  | ۱/۵                              | ١               | ٣٧٠          | ٨           | F77         |
| 1/٣                  | ۱/۵                              | ١               | ٣٢٠          | ٩           | RF66        |
| ١/٣                  | ۱/۵                              | ١               | ٣٤٠          | ٩           | RF77        |
| 1/1                  | ۱/۵                              | ١               | ۱۸۰          | ۱۱/۵        | H11         |
| 1/1                  | ۱/۵                              | ١               | ۲۱۰          | 11          | H12         |
| 1/1                  | ۱/۵                              | ١               | ۲۵۰          | ٩/۵         | H17         |
| ١                    | ۱/۵                              | ١               | 44.          | 11          | H18         |
| ١                    | ۱/۵                              | ١               | ٣٠٠          | ٩           | H19         |
| 1/1                  | ۱/۵                              | ١               | 75.          | ٩           | R11         |
| 1/1                  | ١/۵                              | ١               | ٣٠٠          | ٨           | R12         |
| 1/1                  | ١/۵                              | ١               | ۲            | 11          | R17         |
| ٠/۵                  | ۱/۵                              | ١               | 18.          | 77          | گلبهی       |
| 1/1                  | ١/۵                              | ١               | 19.          | ۱۰/۵        | N13/14      |
| 1/1                  | ١/۵                              | ١               | 70.          | ٩           | N11         |
| 1/1                  | ١/۵                              | ١               | ۲            | ١.          | N23/24      |
| 1/1                  | ١/۵                              | ١               | ۱۷۰          | ١٧          | Z10         |
| 1/1                  | 1/۵                              | 1               | ۲۰۰          | 18          | Z14         |