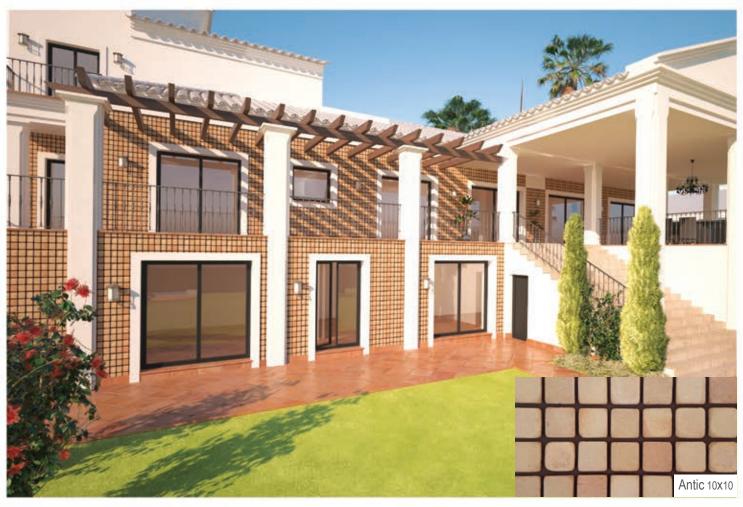

استفاده از آجرهای پایه سنگ و شیل در کشورهای غربی و صنعتی سابقه چندین صد ساله دارد و پس از گذشت قرنها هنوز زیبایی و شادابی خود را حفظ کرده است.

تولید آجر با ابعاد و اشکال مختلف این امکان را برای مهندسین طراح و معمار ساختمان به وجود آورده تا بتوانند هر روز نماهای زیبا و خلاقانه ای درصنعت ساختمان بیافرینند.

امکان طرح ایدهها و احساسات و هنرنمایی طراحان و آرشیتکتها تنها با ابعاد، رنگها و شکلهای متنوع آجرهای پایه سنگ و شیل امکانپذیر است.

40x80

تولید آجر با ابعاد و اشکال مختلف این امکان را برای مهندسین طراح و معمار ساختمان به وجود آورده تا بتوانند هر روز نماهای زیبا و خلاقانه ای درصنعت ساختمان بیافرینند.