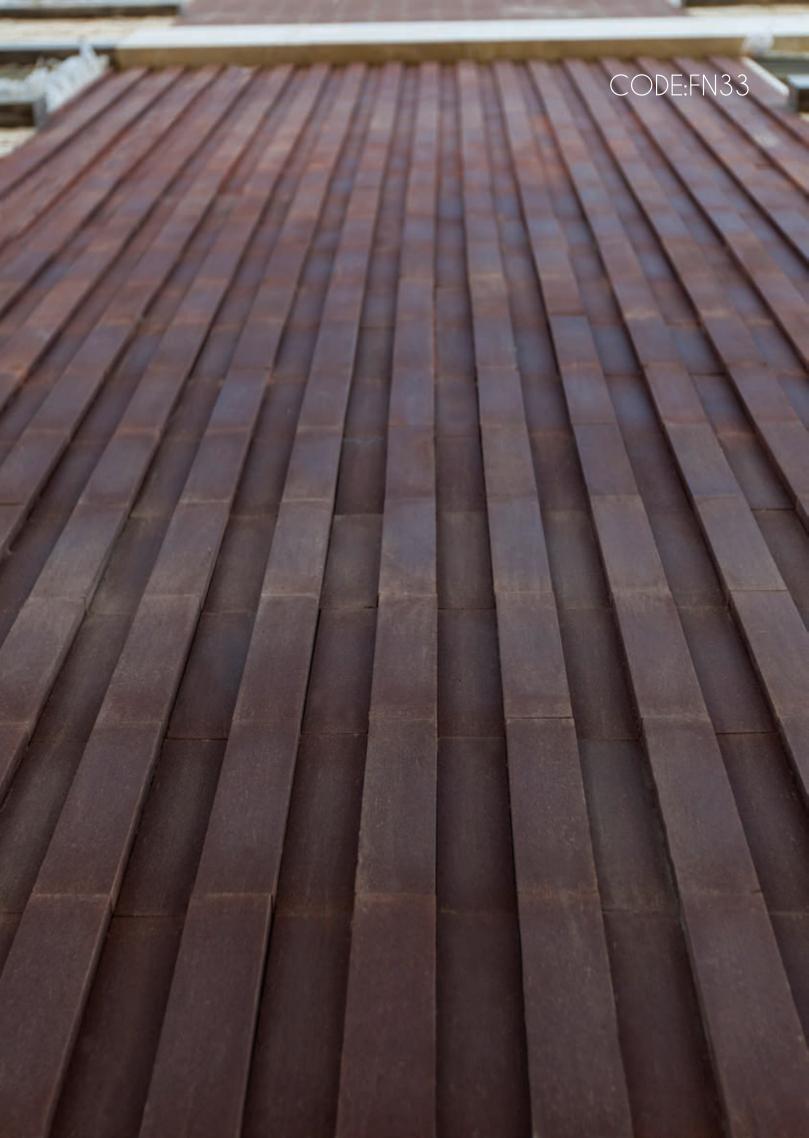

## جدول مشخصات فنى

| ضريب انتقال<br>حرارت | روادار <i>ی</i><br>تلورانس<br>mm | تحدب/تقعر<br>mm | مقاومت فشاری | جذب آب<br>% | کد<br>محصول |
|----------------------|----------------------------------|-----------------|--------------|-------------|-------------|
| ٠/٨                  | ١/۵                              | ١               | ۱۷۰          | 17          | В           |
| ,                    | ١/۵                              | ١               | ۳۵٠          | 17          | R33         |
| 1/1                  | ١/۵                              | ١               | ۳۵٠          | ٩           | R55         |
| ٠/٨                  | ١/۵                              | ١               | ۱۷۰          | 17          | RB          |
| ١                    | ١/۵                              | 1               | 74.          | ١.          | FN33        |
| ١                    | ١/۵                              | ١               | ۲.,          | 11          | FN22        |
| ١                    | ١/۵                              | ١               | 74.          | ٩           | S13         |
| ٠/٩                  | ١/۵                              | ١               | ۱۸۰          | 17          | S14         |
| 1/1                  | ١/۵                              | ١               | 44.          | 11          | S16         |
| ١                    | ۱/۵                              | ١               | ۲۸۰          | ١.          | B12         |
| ١                    | ۱/۵                              | ١               | ٣٠٠          | ١.          | B13         |
| ٠/٨                  | ۱/۵                              | ١               | 77.          | 17          | SF          |
| ٠/٨                  | ۱/۵                              | ١               | ۱۸۰          | ۱۰/۵        | F22         |
| ١                    | ۱/۵                              | ١               | 70.          | 17          | F66         |
| 1/1                  | ۱/۵                              | ١               | ٣٧٠          | ٨           | F77         |
| 1/٣                  | ۱/۵                              | ١               | ٣٢٠          | ٩           | RF66        |
| ١/٣                  | ۱/۵                              | ١               | ٣٤٠          | ٩           | RF77        |
| 1/1                  | ۱/۵                              | ١               | ۱۸۰          | ۱۱/۵        | H11         |
| 1/1                  | ۱/۵                              | ١               | ۲۱۰          | 11          | H12         |
| 1/1                  | ۱/۵                              | ١               | ۲۵۰          | ٩/۵         | H17         |
| ١                    | ۱/۵                              | ١               | 44.          | 11          | H18         |
| ١                    | ۱/۵                              | ١               | ٣٠٠          | ٩           | H19         |
| 1/1                  | ۱/۵                              | ١               | 75.          | ٩           | R11         |
| 1/1                  | ١/۵                              | ١               | ٣٠٠          | ٨           | R12         |
| 1/1                  | ١/۵                              | ١               | ۲            | 11          | R17         |
| ٠/۵                  | ۱/۵                              | ١               | 18.          | 77          | گلبهی       |
| 1/1                  | ١/۵                              | ١               | 19.          | ۱۰/۵        | N13/14      |
| 1/1                  | ١/۵                              | ١               | 70.          | ٩           | N11         |
| 1/1                  | ١/۵                              | ١               | ۲            | ١.          | N23/24      |
| 1/1                  | ١/۵                              | ١               | ۱۷۰          | ١٧          | Z10         |
| 1/1                  | 1/۵                              | 1               | ۲۰۰          | 18          | Z14         |