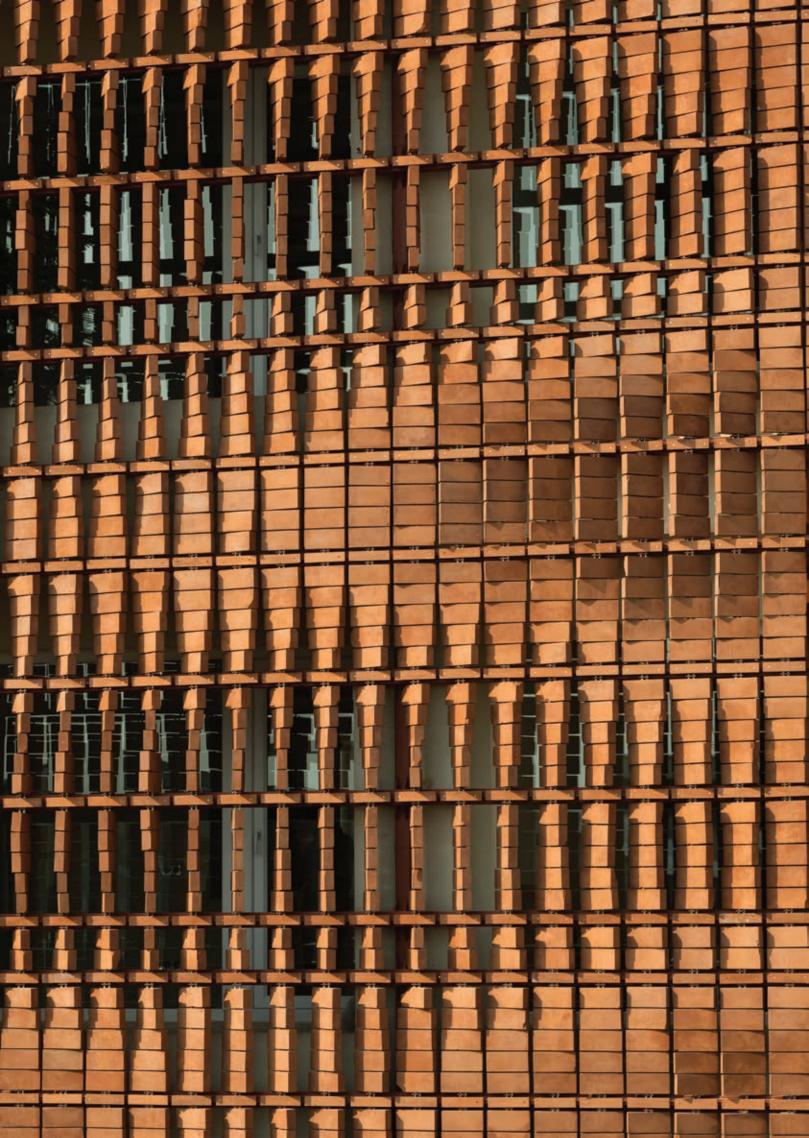

# NEMACHIN BRICK

سیستم نمای خشک یک سیستم اجرای نما است که در آن برای اتصال نما (مانند آجر، پنلهای رسی و پیشساخته، سنگ و غیره) به بدنه ساختمان، از ملات استفاده نمی شود. در این سیستم با استفاده از تجهیزات فلزی مانند ریل و پیچ، اجزای نما به هم متصل می شوند. با استفاده از این سیستم پنلهای رسی و سنگ، سرامیک، شیشه، چوب و کامپوزیت قابل اجراست. اجزای یک سیستم نمای خشک عبارتند از:

#### اجزای یک سیستم نمای حشک عبارتند از: ۱. عایق حرارتی ۲. چهارچوب نگهدارنده

٣. فضاى خالى تهويه ٤. اتصالات

٥. پنلهای رسی یا نماهای استاندارد دیگر

نماي خشک

# نمای خشک

# Nemachin Brick®

www.nemachin.com

نمای خشک