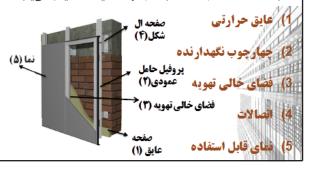

# NEMACHIN BRICK

سیستم نمای خشک یک سیستم اجرای نما است که در آن برای اتصال نما (مانند آجر، پنلهای رسی و پیشساخته، سنگ و غیره) به بدنه ساختمان، از ملات استفاده نمی شود. در این سیستم با استفاده از تجهیزات فلزی مانند ریل و پیچ، اجزای نما به هم متصل می شوند. با استفاده از این سیستم پنلهای رسی و سنگ، سرامیک، شیشه، چوب و کامپوزیت قابل اجراست. اجزای یک سیستم نمای خشک عبارتند از:

#### اجزای یک سیستم نمای حشک عبارتند از: ۱. عایق حرارتی ۲. چهارچوب نگهدارنده

٣. فضاى خالى تهويه ٤. اتصالات

٥. پنلهای رسی یا نماهای استاندارد دیگر