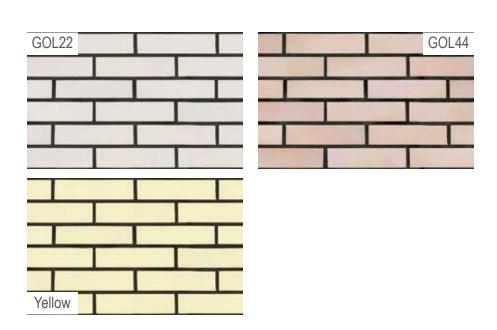

## BRICK SIZES

اجرای نما ظرافت و پیچیدگیهای خاص خود را دارد لذا، طراحی آن امروزه کاملاً علمی و تخصصی شده است.

www.nemachin.com

آجرهایی که از شیل و کانی های معدنی مرغوب تولید می شوند، ماندگارتر و زیباترند.

www.nemachin.com

تنها آجرهای مرغوب تولید شده از سنگ شیل و سنگهای معدنی دارای مقاومت فشاری بالا و جذب آب در محدوده استاندارد می باشند.

مقاومت در برابر بارانهای اسیدی و آلایندههای شهرهای بزرگ تنها در آجرهای تولید شده از شده از شیل و سنگهای معدنی وجود خواهد داشت.

با بهره گیری از تکنولوژی مدرن تولید آجر و استفاده از مواد اولیه مرغوب می توان هزینه های تمام شده تولید محصول از جمله هزینه مصرف انرژی را کاهش داد.

تنوع رنگ و جلوههای زیبا در نمای ساختمان را تنها با آجرهای پایه سنگ و شیل می توان به دست آورد.

استفاده از آجرهای پایه سنگ و شیل در کشورهای غربی و صنعتی سابقه چندین صد ساله دارد و پس از گذشت قرنها هنوز زیبایی و شادابی خود را حفظ کرده است.

تولید آجر با ابعاد و اشکال مختلف این امکان را برای مهندسین طراح و معمار ساختمان به وجود آورده تا بتوانند هر روز نماهای زیبا و خلاقانه ای درصنعت ساختمان بیافرینند.