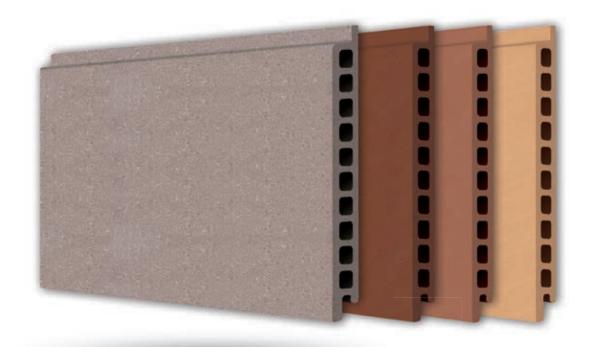

# NEMACHIN BRICK

سیستم نمای خشک یک سیستم اجرای نما است که در آن برای اتصال نما (مانند آجر، پنلهای رسی و پیشساخته، سنگ و غیره) به بدنه ساختمان، از ملات استفاده نمی شود. در این سیستم با استفاده از تجهیزات فلزی مانند ریل و پیچ، اجزای نما به هم متصل می شوند. با استفاده از این سیستم پنلهای رسی و سنگ، سرامیک، شیشه، چوب و کامپوزیت قابل اجراست. اجزای یک سیستم نمای خشک عبارتند از:

#### اجزای یک سیستم نمای حشک عبارتند از: ۱. عایق حرارتی ۲. چهارچوب نگهدارنده

٣. فضاى خالى تهويه ٤. اتصالات

٥. پنلهای رسی یا نماهای استاندارد دیگر