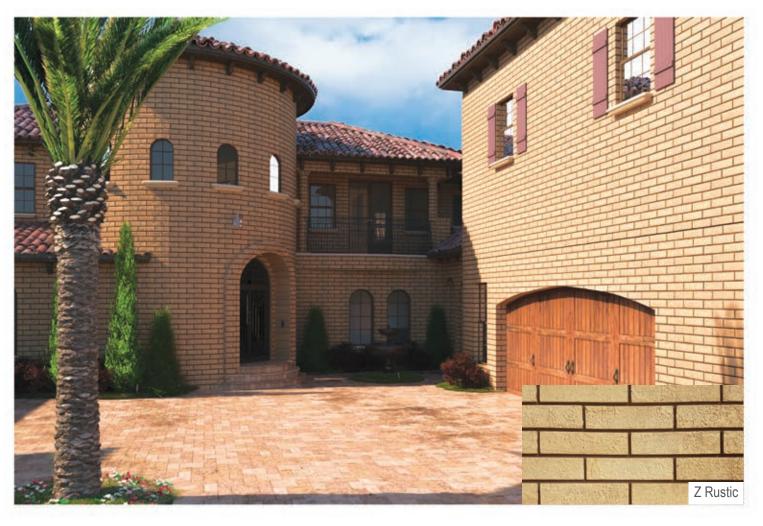

استفاده از آجرهای پایه سنگ و شیل در کشورهای غربی و صنعتی سابقه چندین صد ساله دارد و پس از گذشت قرنها هنوز زیبایی و شادابی خود را حفظ کرده است.

تولید آجر با ابعاد و اشکال مختلف این امکان را برای مهندسین طراح و معمار ساختمان به وجود آورده تا بتوانند هر روز نماهای زیبا و خلاقانه ای درصنعت ساختمان بیافرینند.

امکان طرح ایدهها و احساسات و هنرنمایی طراحان و آرشیتکتها تنها با ابعاد، رنگها و شکلهای متنوع آجرهای پایه سنگ و شیل امکانپذیر است.

40x80

تولید آجر با ابعاد و اشکال مختلف این امکان را برای مهندسین طراح و معمار ساختمان به وجود آورده تا بتوانند هر روز نماهای زیبا و خلاقانه ای درصنعت ساختمان بیافرینند.