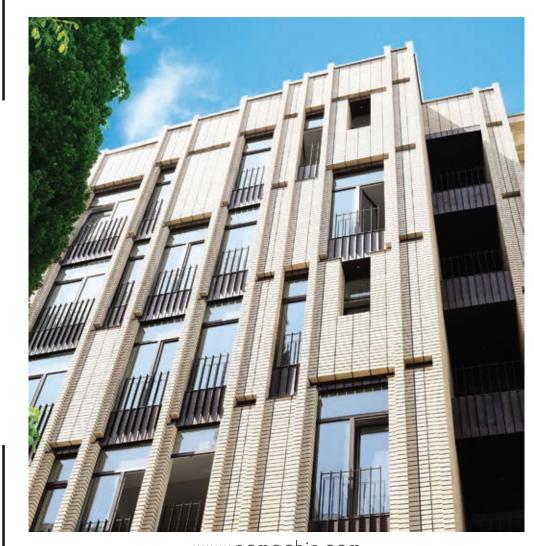

# NEMACHIN BRICK

سیستم نمای خشک یک سیستم اجرای نما است که در آن برای اتصال نما (مانند آجر، پنلهای رسی و پیشساخته، سنگ و غیره) به بدنه ساختمان، از ملات استفاده نمی شود. در این سیستم با استفاده از تجهیزات فلزی مانند ریل و پیچ، اجزای نما به هم متصل می شوند. با استفاده از این سیستم پنلهای رسی و سنگ، سرامیک، شیشه، چوب و کامپوزیت قابل اجراست. اجزای یک سیستم نمای خشک عبارتند از:

#### اجزای یک سیستم نمای حشک عبارتند از: ۱. عایق حرارتی ۲. چهارچوب نگهدارنده

٣. فضاى خالى تهويه ٤. اتصالات

٥. پنلهای رسی یا نماهای استاندارد دیگر

#### مزایاي سیستم نمای خشک با پنلهای رسی عبارتند از: