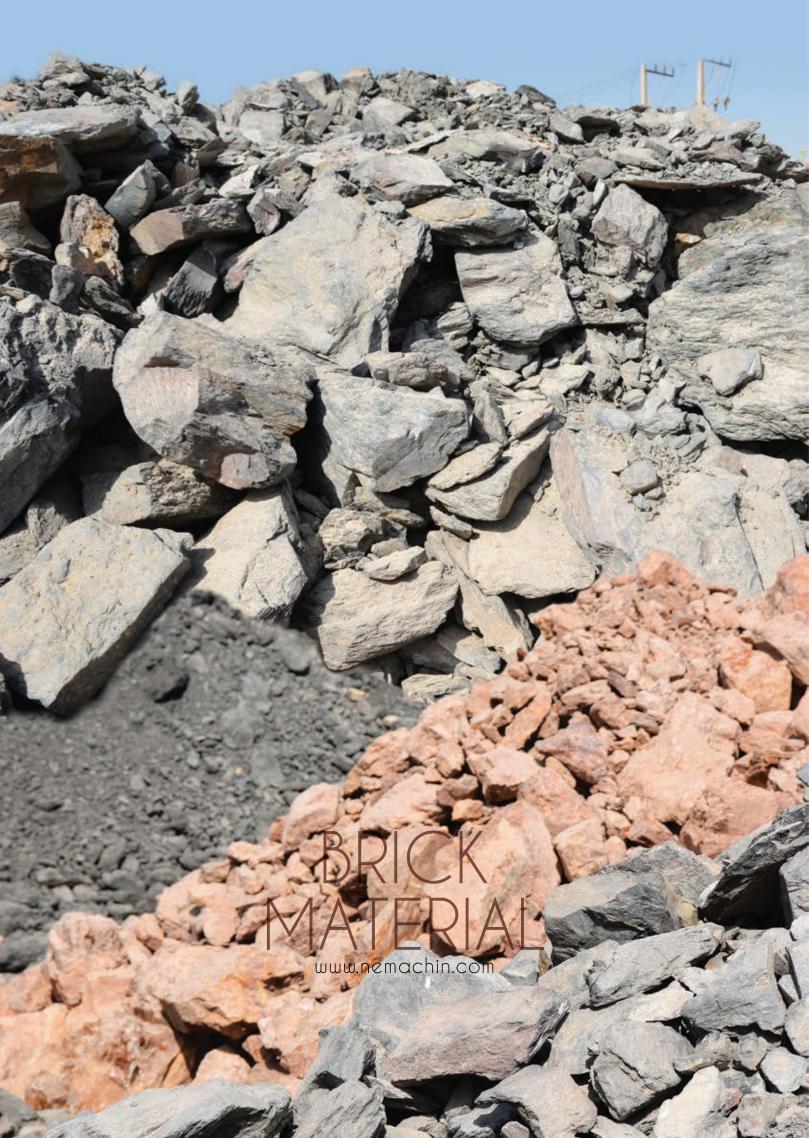

### NEMACHIN BRICK

به طور کلی مواد اولیه اصلی مورد مصرف در کارخانجات آجرسازی به سه گروه تقسیم میشوند. ۱. خاک رس کلسیتی (خاکهای کشاورزی): به دلیل عدم شناخت درست از مواد اولیه سابقه استفاده از این نوع رس در ایران به قرنها قبل برمی گردد و اگرچه در بعضی موارد محصول این نوع رس با شاخصه های استاندارد انطباق داشته، اما به دلیل تخریب محیط زیست و کاهش منابع در حال حاضر امكان استفاده از اين نوع مواد بسيار مشكل خواهد بود. ۲. رسهای صنعتی: خاك رس، سيليكات آلومينيوم آبدار است. ازنظر كانی شناسی، رس به گروهی از کانیهای سیلیکاتی لایهای شامل میکاهای رسی (ایلیت)، گروه کائولنها، کلریتهای بسیار ریزدانه و رسهای متورم شونده (مونت موریلونیت) گفته می شود. اندازه ذرات خاك رس كمتر از ۲ میکرون است. رس در صنعت آجرسازی عبارت است از خاکی که دارای دانه های بسیار ریز بوده و هنگامی که با آب کافی مخلوط شود، قابلیت پلاستیسیته و شکل پذیری داشته باشد و از نظر آزمایش های تجزیه شیمیایی عمدتاً از سیلیس، آلومینا (آلومین) و آب تشکیل شده باشد. ٣. شيل: نوعي سنگ رسوبي است كه از رسوب گذاري خاكهاي دانه ريز تشكيل شده است. شيلها حالت لايه لايه داشته و كانيهاى تشكيل دهنده آنها عمدتاً کوارتز، کربناتهای قلیایی خاکی و کانیهای رسی میباشند و رس مهمترین جزء سازنده آنها است، رنگ شیلها معمولا خاکستری است ولی بسته به ترکیبات سازنده به رنگهای قرمز، قهوهای، زرد و سبز نیز دیده می شوند، تقسیم بندی شیلها را با توجه به کانیهای موجود در آنها یا تجزیه شمیایی و یا از روی طبقات ماسه سنگی طبقه بندی میکنند. طبقه بندی شیلها بر اساس کانیهای موجود در آنها به صورت زیر است: -شیلهای فلد سپاتی -شیلهای نفتیی -شیلهای سیلیسی -شیلهای میکایی