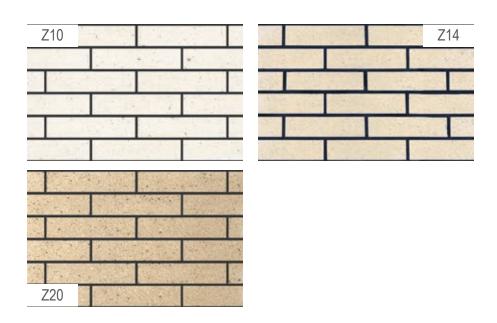

## جدول مشخصات فنى

| ضريب انتقال<br>حرارت | روادار <i>ی</i><br>تلورانس<br>mm | تحدب/تقعر<br>mm | مقاومت فشاری | جذب آب<br>% | کد<br>محصول |
|----------------------|----------------------------------|-----------------|--------------|-------------|-------------|
| ٠/٨                  | ١/۵                              | ١               | ۱۷۰          | 17          | В           |
| ,                    | ١/۵                              | ١               | ۳۵٠          | 17          | R33         |
| 1/1                  | ١/۵                              | ١               | ۳۵٠          | ٩           | R55         |
| ٠/٨                  | ١/۵                              | ١               | ۱۷۰          | 17          | RB          |
| ١                    | ١/۵                              | 1               | 74.          | ١.          | FN33        |
| ١                    | ١/۵                              | ١               | ۲.,          | 11          | FN22        |
| ١                    | ١/۵                              | ١               | 74.          | ٩           | S13         |
| ٠/٩                  | ١/۵                              | ١               | ۱۸۰          | 17          | S14         |
| 1/1                  | ١/۵                              | ١               | 44.          | 11          | S16         |
| ١                    | ۱/۵                              | ١               | ۲۸۰          | ١.          | B12         |
| ١                    | ۱/۵                              | ١               | ٣٠٠          | ١.          | B13         |
| ٠/٨                  | ۱/۵                              | ١               | 77.          | 17          | SF          |
| ٠/٨                  | ۱/۵                              | ١               | ۱۸۰          | ۱۰/۵        | F22         |
| ١                    | ۱/۵                              | ١               | 70.          | 17          | F66         |
| 1/1                  | ۱/۵                              | ١               | ٣٧٠          | ٨           | F77         |
| 1/٣                  | ۱/۵                              | ١               | ٣٢٠          | ٩           | RF66        |
| ١/٣                  | ۱/۵                              | ١               | ٣٤٠          | ٩           | RF77        |
| 1/1                  | ۱/۵                              | ١               | ۱۸۰          | ۱۱/۵        | H11         |
| 1/1                  | ۱/۵                              | ١               | ۲۱۰          | 11          | H12         |
| 1/1                  | ۱/۵                              | ١               | ۲۵۰          | ٩/۵         | H17         |
| ١                    | ۱/۵                              | ١               | 44.          | 11          | H18         |
| ١                    | ۱/۵                              | ١               | ٣٠٠          | ٩           | H19         |
| 1/1                  | ۱/۵                              | ١               | 75.          | ٩           | R11         |
| 1/1                  | ١/۵                              | ١               | ٣٠٠          | ٨           | R12         |
| 1/1                  | ١/۵                              | ١               | ۲            | 11          | R17         |
| ٠/۵                  | ۱/۵                              | ١               | 18.          | 77          | گلبهی       |
| 1/1                  | ١/۵                              | ١               | 19.          | ۱۰/۵        | N13/14      |
| 1/1                  | ١/۵                              | ١               | 70.          | ٩           | N11         |
| 1/1                  | ١/۵                              | ١               | ۲            | ١.          | N23/24      |
| 1/1                  | ١/۵                              | ١               | ۱۷۰          | ١٧          | Z10         |
| 1/1                  | 1/۵                              | 1               | ۲۰۰          | 18          | Z14         |