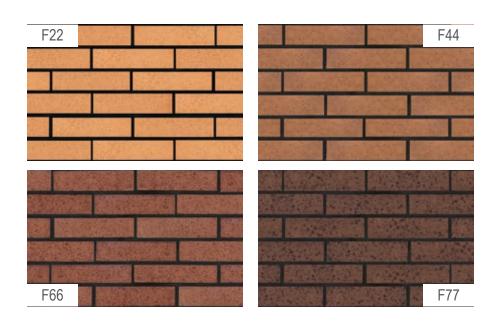

## جدول مشخصات فنى

| ضريب انتقال<br>حرارت | روادار <i>ی</i><br>تلورانس<br>mm | تحدب/تقعر<br>mm | مقاومت فشاری | جذب آب<br>% | کد<br>محصول |
|----------------------|----------------------------------|-----------------|--------------|-------------|-------------|
| ٠/٨                  | ١/۵                              | ١               | ۱۷۰          | 17          | В           |
| ,                    | ١/۵                              | ١               | ۳۵٠          | 17          | R33         |
| 1/1                  | ١/۵                              | ١               | ۳۵٠          | ٩           | R55         |
| ٠/٨                  | ١/۵                              | ١               | ۱۷۰          | 17          | RB          |
| ١                    | ١/۵                              | 1               | 74.          | ١.          | FN33        |
| ١                    | ١/۵                              | ١               | ۲.,          | 11          | FN22        |
| ١                    | ١/۵                              | ١               | 74.          | ٩           | S13         |
| ٠/٩                  | ١/۵                              | ١               | ۱۸۰          | 17          | S14         |
| 1/1                  | ١/۵                              | ١               | 44.          | 11          | S16         |
| ١                    | ۱/۵                              | ١               | ۲۸۰          | ١.          | B12         |
| ١                    | ۱/۵                              | ١               | ٣٠٠          | ١.          | B13         |
| ٠/٨                  | ۱/۵                              | ١               | 77.          | 17          | SF          |
| ٠/٨                  | ۱/۵                              | ١               | ۱۸۰          | ۱۰/۵        | F22         |
| ١                    | ۱/۵                              | ١               | 70.          | 17          | F66         |
| 1/1                  | ۱/۵                              | ١               | ٣٧٠          | ٨           | F77         |
| 1/٣                  | ۱/۵                              | ١               | ٣٢٠          | ٩           | RF66        |
| ١/٣                  | ۱/۵                              | ١               | ٣٤٠          | ٩           | RF77        |
| 1/1                  | ۱/۵                              | ١               | ۱۸۰          | ۱۱/۵        | H11         |
| 1/1                  | ۱/۵                              | ١               | ۲۱۰          | 11          | H12         |
| 1/1                  | ۱/۵                              | ١               | ۲۵۰          | ٩/۵         | H17         |
| ١                    | ۱/۵                              | ١               | 44.          | 11          | H18         |
| ١                    | ۱/۵                              | ١               | ٣٠٠          | ٩           | H19         |
| 1/1                  | ۱/۵                              | ١               | 75.          | ٩           | R11         |
| 1/1                  | ١/۵                              | ١               | ٣٠٠          | ٨           | R12         |
| 1/1                  | ١/۵                              | ١               | ۲            | 11          | R17         |
| ٠/۵                  | ۱/۵                              | ١               | 18.          | 77          | گلبهی       |
| 1/1                  | ١/۵                              | ١               | 19.          | ۱۰/۵        | N13/14      |
| 1/1                  | ١/۵                              | ١               | 70.          | ٩           | N11         |
| 1/1                  | ١/۵                              | ١               | ۲            | ١.          | N23/24      |
| 1/1                  | ١/۵                              | ١               | ۱۷۰          | ١٧          | Z10         |
| 1/1                  | 1/۵                              | 1               | ۲۰۰          | 18          | Z14         |