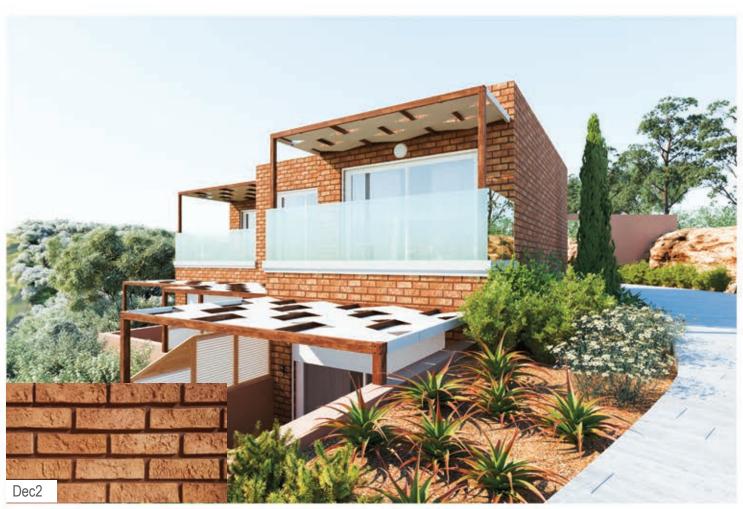

Decorative

www.nemachin.com

30

استفاده از آجرهای پایه سنگ و شیل در کشورهای غربی و صنعتی سابقه چندین صد ساله دارد و پس از گذشت قرنها هنوز زیبایی و شادابی خود را حفظ کرده است.

تولید آجر با ابعاد و اشکال مختلف این امکان را برای مهندسین طراح و معمار ساختمان به وجود آورده تا بتوانند هر روز نماهای زیبا و خلاقانه ای درصنعت ساختمان بیافرینند.

امکان طرح ایدهها و احساسات و هنرنمایی طراحان و آرشیتکتها تنها با ابعاد، رنگها و شکلهای متنوع آجرهای پایه سنگ و شیل امکانپذیر است.

40x80

تولید آجر با ابعاد و اشکال مختلف این امکان را برای مهندسین طراح و معمار ساختمان به وجود آورده تا بتوانند هر روز نماهای زیبا و خلاقانه ای درصنعت ساختمان بیافرینند.