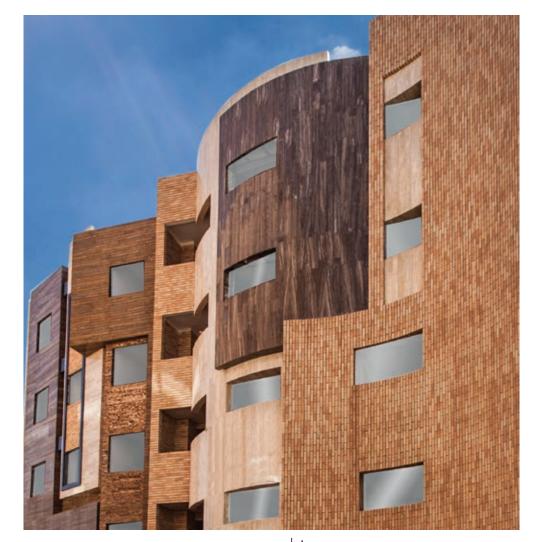

# NEMACHIN BRICK

سیستم نمای خشک یک سیستم اجرای نما است که در آن برای اتصال نما (مانند آجر، پنلهای رسی و پیشساخته، سنگ و غیره) به بدنه ساختمان، از ملات استفاده نمی شود. در این سیستم با استفاده از تجهیزات فلزی مانند ریل و پیچ، اجزای نما به هم متصل می شوند. با استفاده از این سیستم پنلهای رسی و سنگ، سرامیک، شیشه، چوب و کامپوزیت قابل اجراست. اجزای یک سیستم نمای خشک عبارتند از:

#### اجزای یک سیستم نمای حشک عبارتند از: ۱. عایق حرارتی ۲. چهارچوب نگهدارنده

٣. فضاى خالى تهويه ٤. اتصالات

٥. پنلهای رسی یا نماهای استاندارد دیگر

#### •سرعت اجراى بالا

در نمای خشک به دلیل استفاده از اجزای فلزی که خود قالب و الگوی اجرای نما محسوب می شوند و نیز به دلیل امکان آماده سازی و برش نما در محل تولید و عدم نیاز به استفاده از داربست، سرعت اجرای نما به طور چشمگیری افزایش می یابد.

#### •عایق حرارتی و صوتی

درسیستم نمای خشک ابتدا یک عایق حرارتی به طور مستقل با اتصال مکانیکی یا چسب به بدنه ساختمان محکم می شود سپس اسکلت نگهدارنده فلزی به ساختمان متصل شده تا نمای خشک با رعایت فاصله از عایق حرارتی بر روی چهارچوب نگهدارنده قرار گیرد. فضای خالی که بین نما و عایق قرار دارد خود بهترین عایق حرارتی می باشد لذا این سیستم نقش بسزایی در کاهش اتلاف انرژی دارد.