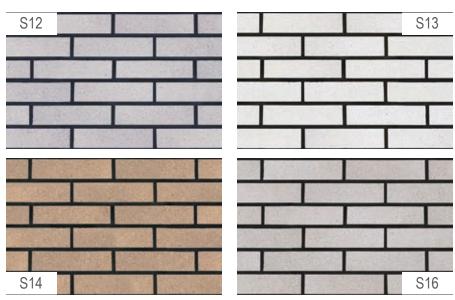

## جدول مشخصات فنى

| ضريب انتقال<br>حرارت | روادار <i>ی</i><br>تلورانس<br>mm | تحدب/تقعر<br>mm | مقاومت فشاری | جذب آب<br>% | کد<br>محصول |
|----------------------|----------------------------------|-----------------|--------------|-------------|-------------|
| ٠/٨                  | ١/۵                              | ١               | ۱۷۰          | 17          | В           |
| ,                    | ١/۵                              | ١               | ۳۵٠          | 17          | R33         |
| 1/1                  | ١/۵                              | ١               | ۳۵٠          | ٩           | R55         |
| ٠/٨                  | ١/۵                              | ١               | ۱۷۰          | 17          | RB          |
| ١                    | ١/۵                              | 1               | 74.          | ١.          | FN33        |
| ١                    | ١/۵                              | ١               | ۲.,          | 11          | FN22        |
| ١                    | ١/۵                              | ١               | 74.          | ٩           | S13         |
| ٠/٩                  | ١/۵                              | ١               | ۱۸۰          | 17          | S14         |
| 1/1                  | ١/۵                              | ١               | 44.          | 11          | S16         |
| ١                    | ۱/۵                              | ١               | ۲۸۰          | ١.          | B12         |
| ١                    | ۱/۵                              | ١               | ٣٠٠          | ١.          | B13         |
| ٠/٨                  | ۱/۵                              | ١               | 77.          | 17          | SF          |
| ٠/٨                  | ۱/۵                              | ١               | ۱۸۰          | ۱۰/۵        | F22         |
| ١                    | ۱/۵                              | ١               | 70.          | 17          | F66         |
| 1/1                  | ۱/۵                              | ١               | ٣٧٠          | ٨           | F77         |
| 1/٣                  | ۱/۵                              | ١               | ٣٢٠          | ٩           | RF66        |
| ١/٣                  | ۱/۵                              | ١               | ٣٤٠          | ٩           | RF77        |
| 1/1                  | ۱/۵                              | ١               | ۱۸۰          | ۱۱/۵        | H11         |
| 1/1                  | ۱/۵                              | ١               | ۲۱۰          | 11          | H12         |
| 1/1                  | ۱/۵                              | ١               | ۲۵۰          | ٩/۵         | H17         |
| ١                    | ۱/۵                              | ١               | 44.          | 11          | H18         |
| ١                    | ۱/۵                              | ١               | ٣٠٠          | ٩           | H19         |
| 1/1                  | ۱/۵                              | ١               | 75.          | ٩           | R11         |
| 1/1                  | ١/۵                              | ١               | ٣٠٠          | ٨           | R12         |
| 1/1                  | ١/۵                              | ١               | ۲            | 11          | R17         |
| ٠/۵                  | ۱/۵                              | ١               | 18.          | 77          | گلبهی       |
| 1/1                  | ١/۵                              | ١               | 19.          | ۱۰/۵        | N13/14      |
| 1/1                  | ١/۵                              | ١               | 70.          | ٩           | N11         |
| 1/1                  | ١/۵                              | ١               | ۲            | ١.          | N23/24      |
| 1/1                  | ١/۵                              | ١               | ۱۷۰          | ١٧          | Z10         |
| 1/1                  | 1/۵                              | 1               | ۲۰۰          | 18          | Z14         |