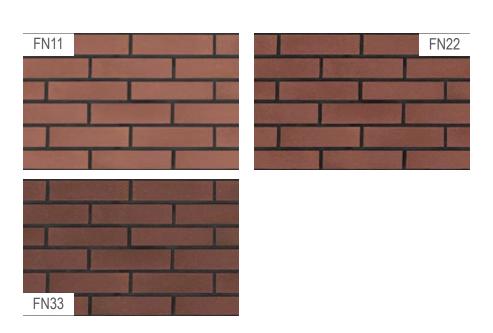

## جدول مشخصات فنى

| ضريب انتقال<br>حرارت | روادار <i>ی</i><br>تلورانس<br>mm | تحدب/تقعر<br>mm | مقاومت فشاری | جذب آب<br>% | کد<br>محصول |
|----------------------|----------------------------------|-----------------|--------------|-------------|-------------|
| ٠/٨                  | ١/۵                              | ١               | ۱۷۰          | 17          | В           |
| ,                    | ١/۵                              | ١               | ۳۵٠          | 17          | R33         |
| 1/1                  | ١/۵                              | ١               | ۳۵٠          | ٩           | R55         |
| ٠/٨                  | ١/۵                              | ١               | ۱۷۰          | 17          | RB          |
| ١                    | ١/۵                              | 1               | 74.          | ١.          | FN33        |
| ١                    | ١/۵                              | ١               | ۲.,          | 11          | FN22        |
| ١                    | ١/۵                              | ١               | 74.          | ٩           | S13         |
| ٠/٩                  | ١/۵                              | ١               | ۱۸۰          | 17          | S14         |
| 1/1                  | ١/۵                              | ١               | 44.          | 11          | S16         |
| ١                    | ۱/۵                              | ١               | ۲۸۰          | ١.          | B12         |
| ١                    | ۱/۵                              | ١               | ٣٠٠          | ١.          | B13         |
| ٠/٨                  | ۱/۵                              | ١               | 77.          | 17          | SF          |
| ٠/٨                  | ۱/۵                              | ١               | ۱۸۰          | ۱۰/۵        | F22         |
| ١                    | ۱/۵                              | ١               | 70.          | 17          | F66         |
| 1/1                  | ۱/۵                              | ١               | ٣٧٠          | ٨           | F77         |
| 1/٣                  | ۱/۵                              | ١               | ٣٢٠          | ٩           | RF66        |
| ١/٣                  | ۱/۵                              | ١               | ٣٤٠          | ٩           | RF77        |
| 1/1                  | ۱/۵                              | ١               | ۱۸۰          | ۱۱/۵        | H11         |
| 1/1                  | ۱/۵                              | ١               | ۲۱۰          | 11          | H12         |
| 1/1                  | ۱/۵                              | ١               | ۲۵۰          | ٩/۵         | H17         |
| ١                    | ۱/۵                              | ١               | 44.          | 11          | H18         |
| ١                    | ۱/۵                              | ١               | ٣٠٠          | ٩           | H19         |
| 1/1                  | ۱/۵                              | ١               | 75.          | ٩           | R11         |
| 1/1                  | ١/۵                              | ١               | ٣٠٠          | ٨           | R12         |
| 1/1                  | ١/۵                              | ١               | ۲            | 11          | R17         |
| ٠/۵                  | ۱/۵                              | ١               | 18.          | 77          | گلبهی       |
| 1/1                  | ١/۵                              | ١               | 19.          | ۱۰/۵        | N13/14      |
| 1/1                  | ١/۵                              | ١               | 70.          | ٩           | N11         |
| 1/1                  | ١/۵                              | ١               | ۲            | ١.          | N23/24      |
| 1/1                  | ١/۵                              | ١               | ۱۷۰          | ١٧          | Z10         |
| 1/1                  | 1/۵                              | 1               | ۲۰۰          | 18          | Z14         |