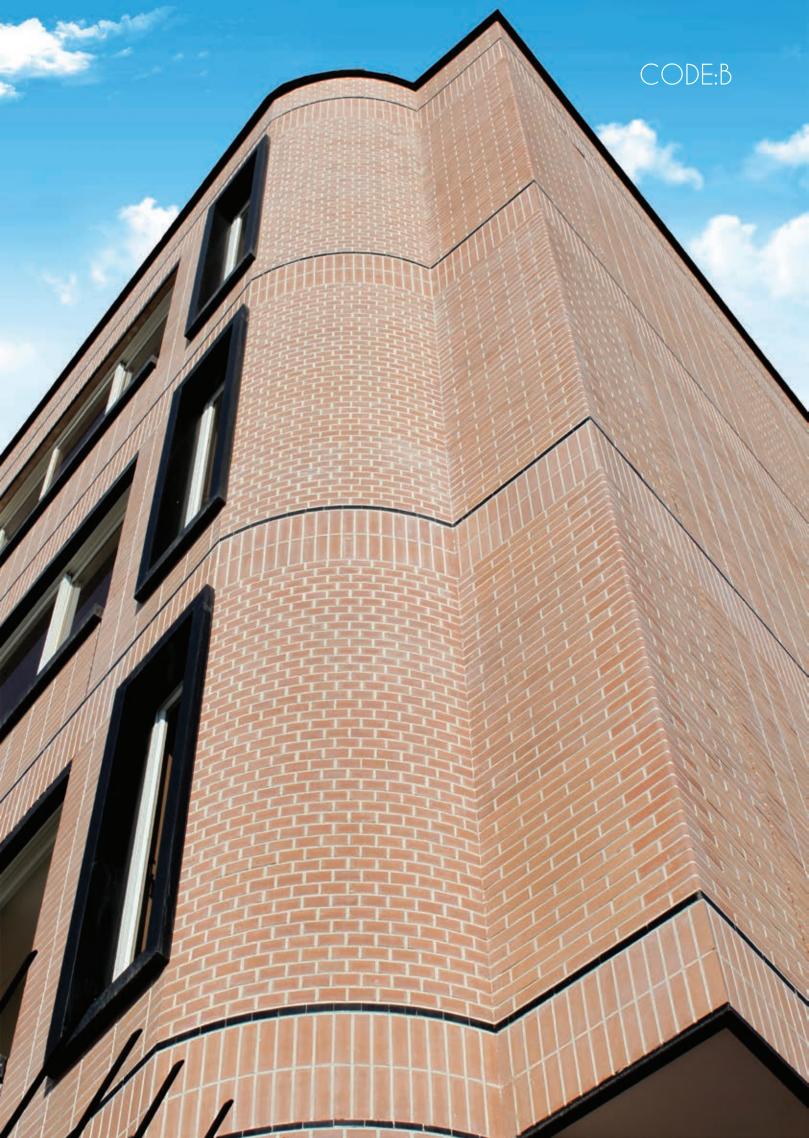

## جدول مشخصات فنى

| ضريب انتقال<br>حرارت | روادار <i>ی</i><br>تلورانس<br>mm | تحدب/تقعر<br>mm | مقاومت فشاری | جذب آب<br>% | کد<br>محصول |
|----------------------|----------------------------------|-----------------|--------------|-------------|-------------|
| ٠/٨                  | ١/۵                              | ١               | ۱۷۰          | 17          | В           |
| ,                    | ١/۵                              | ١               | ۳۵٠          | 17          | R33         |
| 1/1                  | ١/۵                              | ١               | ۳۵٠          | ٩           | R55         |
| ٠/٨                  | ١/۵                              | ١               | ۱۷۰          | 17          | RB          |
| ١                    | ١/۵                              | 1               | 74.          | ١.          | FN33        |
| ١                    | ١/۵                              | ١               | ۲.,          | 11          | FN22        |
| ١                    | ١/۵                              | ١               | 74.          | ٩           | S13         |
| ٠/٩                  | ١/۵                              | ١               | ۱۸۰          | 17          | S14         |
| 1/1                  | ١/۵                              | ١               | 44.          | 11          | S16         |
| ١                    | ۱/۵                              | ١               | ۲۸۰          | ١.          | B12         |
| ١                    | ۱/۵                              | ١               | ٣٠٠          | ١.          | B13         |
| ٠/٨                  | ۱/۵                              | ١               | 77.          | 17          | SF          |
| ٠/٨                  | ۱/۵                              | ١               | ۱۸۰          | ۱۰/۵        | F22         |
| ١                    | ۱/۵                              | ١               | 70.          | 17          | F66         |
| 1/1                  | ۱/۵                              | ١               | ٣٧٠          | ٨           | F77         |
| 1/٣                  | ۱/۵                              | ١               | ٣٢٠          | ٩           | RF66        |
| ١/٣                  | ۱/۵                              | ١               | ٣٤٠          | ٩           | RF77        |
| 1/1                  | ۱/۵                              | ١               | ۱۸۰          | ۱۱/۵        | H11         |
| 1/1                  | ۱/۵                              | ١               | ۲۱۰          | 11          | H12         |
| 1/1                  | ۱/۵                              | ١               | ۲۵۰          | ٩/۵         | H17         |
| ١                    | ۱/۵                              | ١               | 44.          | 11          | H18         |
| ١                    | ۱/۵                              | ١               | ٣٠٠          | ٩           | H19         |
| 1/1                  | ۱/۵                              | ١               | 75.          | ٩           | R11         |
| 1/1                  | ١/۵                              | ١               | ٣٠٠          | ٨           | R12         |
| 1/1                  | ١/۵                              | ١               | ۲            | 11          | R17         |
| ٠/۵                  | ۱/۵                              | ١               | 18.          | 77          | گلبهی       |
| 1/1                  | ١/۵                              | ١               | 19.          | ۱۰/۵        | N13/14      |
| 1/1                  | ١/۵                              | ١               | 70.          | ٩           | N11         |
| 1/1                  | ١/۵                              | ١               | ۲            | ١.          | N23/24      |
| 1/1                  | ١/۵                              | ١               | ۱۷۰          | ١٧          | Z10         |
| 1/1                  | 1/۵                              | 1               | ۲۰۰          | 18          | Z14         |