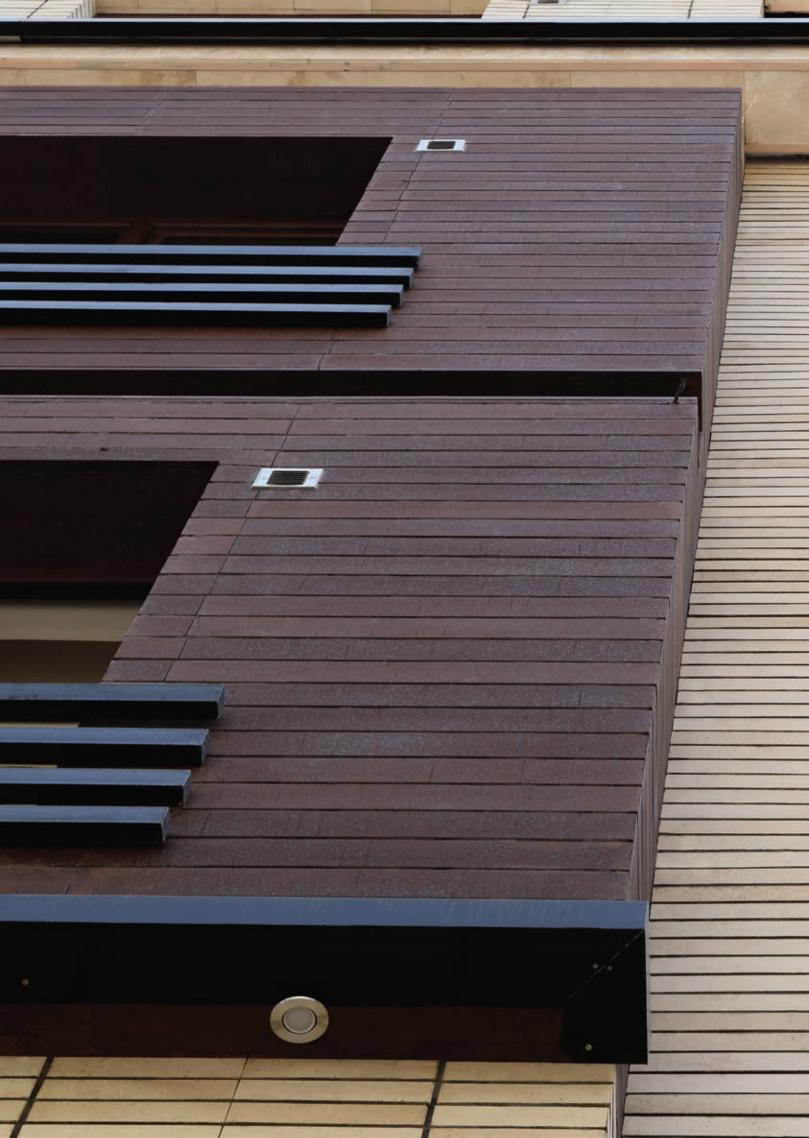

# NEMACHIN BRICK

سیستم نمای خشک یک سیستم اجرای نما است که در آن برای اتصال نما (مانند آجر، پنلهای رسی و پیشساخته، سنگ و غیره) به بدنه ساختمان، از ملات استفاده نمی شود. در این سیستم با استفاده از تجهیزات فلزی مانند ریل و پیچ، اجزای نما به هم متصل می شوند. با استفاده از این سیستم پنلهای رسی و سنگ، سرامیک، شیشه، چوب و کامپوزیت قابل اجراست. اجزای یک سیستم نمای خشک عبارتند از:

#### اجزای یک سیستم نمای حشک عبارتند از: ۱. عایق حرارتی ۲. چهارچوب نگهدارنده

٣. فضاى خالى تهويه ٤. اتصالات

٥. پنلهای رسی یا نماهای استاندارد دیگر

#### مزایاي سیستم نمای خشک با پنلهای رسی عبارتند از: