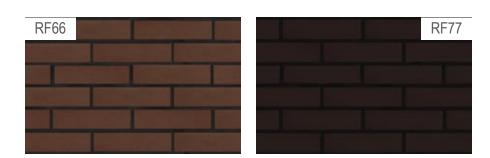

## جدول مشخصات فنى

| ضريب انتقال<br>حرارت | روادار <i>ی</i><br>تلورانس<br>mm | تحدب/تقعر<br>mm | مقاومت فشاری | جذب آب<br>% | کد<br>محصول |
|----------------------|----------------------------------|-----------------|--------------|-------------|-------------|
| ٠/٨                  | ١/۵                              | ١               | ۱۷۰          | 17          | В           |
| ,                    | ١/۵                              | ١               | ۳۵٠          | 17          | R33         |
| 1/1                  | ١/۵                              | ١               | ۳۵٠          | ٩           | R55         |
| ٠/٨                  | ١/۵                              | ١               | ۱۷۰          | 17          | RB          |
| ١                    | ١/۵                              | 1               | 74.          | ١.          | FN33        |
| ١                    | ١/۵                              | ١               | ۲.,          | 11          | FN22        |
| ١                    | ١/۵                              | ١               | 74.          | ٩           | S13         |
| ٠/٩                  | ١/۵                              | ١               | ۱۸۰          | 17          | S14         |
| 1/1                  | ١/۵                              | ١               | 44.          | 11          | S16         |
| ١                    | ۱/۵                              | ١               | ۲۸۰          | ١.          | B12         |
| ١                    | ۱/۵                              | ١               | ٣٠٠          | ١.          | B13         |
| ٠/٨                  | ۱/۵                              | ١               | 77.          | 17          | SF          |
| ٠/٨                  | ۱/۵                              | ١               | ۱۸۰          | ۱۰/۵        | F22         |
| ١                    | ۱/۵                              | ١               | 70.          | 17          | F66         |
| 1/1                  | ۱/۵                              | ١               | ٣٧٠          | ٨           | F77         |
| 1/٣                  | ۱/۵                              | ١               | ٣٢٠          | ٩           | RF66        |
| ١/٣                  | ۱/۵                              | ١               | ٣٤٠          | ٩           | RF77        |
| 1/1                  | ۱/۵                              | ١               | ۱۸۰          | ۱۱/۵        | H11         |
| 1/1                  | ۱/۵                              | ١               | ۲۱۰          | 11          | H12         |
| 1/1                  | ۱/۵                              | ١               | ۲۵۰          | ٩/۵         | H17         |
| ١                    | ۱/۵                              | ١               | 44.          | 11          | H18         |
| ١                    | ۱/۵                              | ١               | ٣٠٠          | ٩           | H19         |
| 1/1                  | ۱/۵                              | ١               | 75.          | ٩           | R11         |
| 1/1                  | ١/۵                              | ١               | ٣٠٠          | ٨           | R12         |
| 1/1                  | ١/۵                              | ١               | ۲            | 11          | R17         |
| ٠/۵                  | ۱/۵                              | ١               | 18.          | 77          | گلبهی       |
| 1/1                  | ١/۵                              | ١               | 19.          | ۱۰/۵        | N13/14      |
| 1/1                  | ١/۵                              | ١               | 70.          | ٩           | N11         |
| 1/1                  | ١/۵                              | ١               | ۲            | ١.          | N23/24      |
| 1/1                  | ١/۵                              | ١               | ۱۷۰          | ١٧          | Z10         |
| 1/1                  | 1/۵                              | 1               | ۲۰۰          | 18          | Z14         |