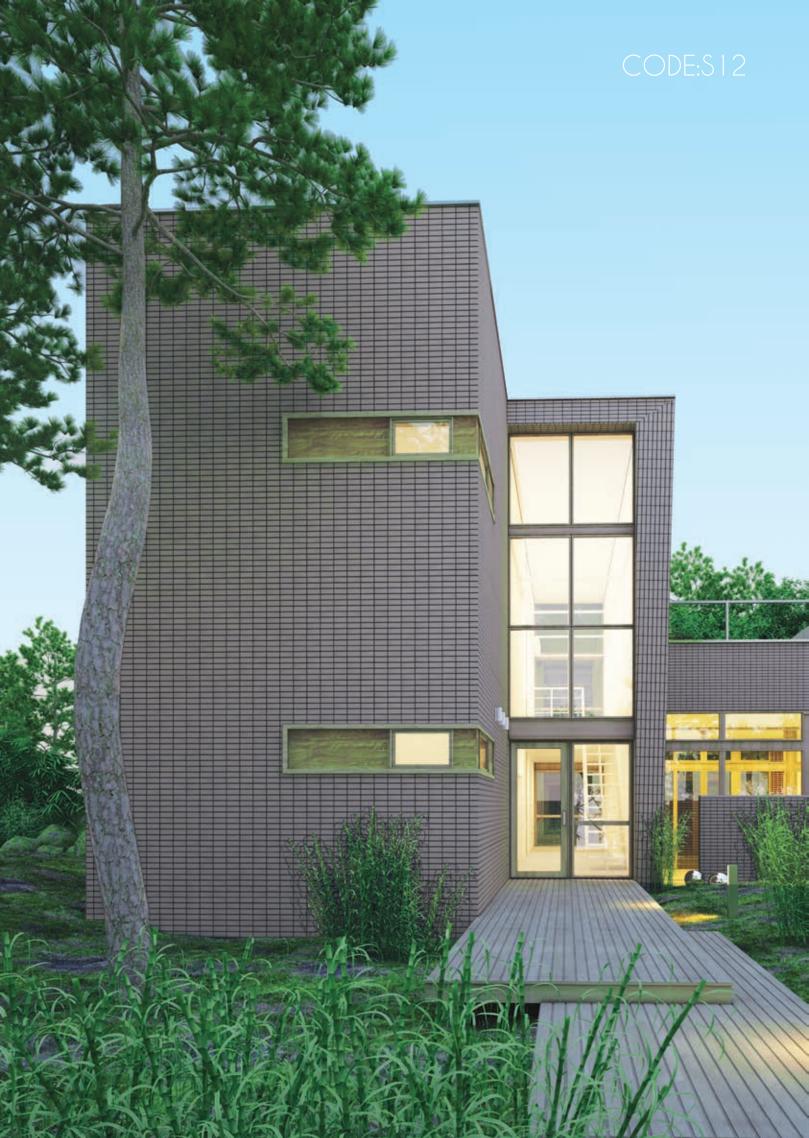

## جدول مشخصات فنى

| ضريب انتقال<br>حرارت | روادار <i>ی</i><br>تلورانس<br>mm | تحدب/تقعر<br>mm | مقاومت فشاری | جذب آب<br>% | کد<br>محصول |
|----------------------|----------------------------------|-----------------|--------------|-------------|-------------|
| ٠/٨                  | ١/۵                              | ١               | ۱۷۰          | 17          | В           |
| ,                    | ١/۵                              | ١               | ۳۵٠          | 17          | R33         |
| 1/1                  | ١/۵                              | ١               | ۳۵٠          | ٩           | R55         |
| ٠/٨                  | ١/۵                              | ١               | ۱۷۰          | 17          | RB          |
| ١                    | ١/۵                              | 1               | 74.          | ١.          | FN33        |
| ١                    | ١/۵                              | ١               | ۲.,          | 11          | FN22        |
| ١                    | ١/۵                              | ١               | 74.          | ٩           | S13         |
| ٠/٩                  | ١/۵                              | ١               | ۱۸۰          | 17          | S14         |
| 1/1                  | ١/۵                              | ١               | 44.          | 11          | S16         |
| ١                    | ۱/۵                              | ١               | ۲۸۰          | ١.          | B12         |
| ١                    | ۱/۵                              | ١               | ٣٠٠          | ١.          | B13         |
| ٠/٨                  | ۱/۵                              | ١               | 77.          | 17          | SF          |
| ٠/٨                  | ۱/۵                              | ١               | ۱۸۰          | ۱۰/۵        | F22         |
| ١                    | ۱/۵                              | ١               | 70.          | 17          | F66         |
| 1/1                  | ۱/۵                              | ١               | ٣٧٠          | ٨           | F77         |
| 1/٣                  | ۱/۵                              | ١               | ٣٢٠          | ٩           | RF66        |
| ١/٣                  | ۱/۵                              | ١               | ٣٤٠          | ٩           | RF77        |
| 1/1                  | ۱/۵                              | ١               | ۱۸۰          | ۱۱/۵        | H11         |
| 1/1                  | ۱/۵                              | ١               | ۲۱۰          | 11          | H12         |
| 1/1                  | ۱/۵                              | ١               | ۲۵۰          | ٩/۵         | H17         |
| ١                    | ۱/۵                              | ١               | 44.          | 11          | H18         |
| ١                    | ۱/۵                              | ١               | ٣٠٠          | ٩           | H19         |
| 1/1                  | ۱/۵                              | ١               | 75.          | ٩           | R11         |
| 1/1                  | ١/۵                              | ١               | ٣٠٠          | ٨           | R12         |
| 1/1                  | ١/۵                              | ١               | ۲            | 11          | R17         |
| ٠/۵                  | ۱/۵                              | ١               | 18.          | 77          | گلبهی       |
| 1/1                  | ١/۵                              | ١               | 19.          | ۱۰/۵        | N13/14      |
| 1/1                  | ١/۵                              | ١               | 70.          | ٩           | N11         |
| 1/1                  | ١/۵                              | ١               | ۲            | ١.          | N23/24      |
| 1/1                  | ١/۵                              | ١               | ۱۷۰          | ١٧          | Z10         |
| 1/1                  | 1/۵                              | 1               | ۲۰۰          | 18          | Z14         |