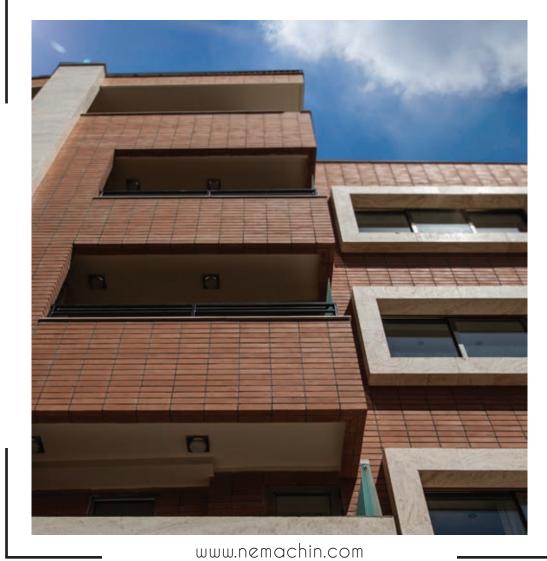

### NEMACHIN BRICK

کارخانه آجر نماچین در سال ۱۳۷۰ با موافقت اداره کل صنایع در زمینی به وسعت ۱۰۰۰۰۰ مترمربع واقع در کیلومتر ا جاده حبیب آباد با زیر بنای بیش از ۱۷۰۰۰ مترمربع ساختمان های تولیدی، انبار، اداری و رفاهی، موفق به اخذ پروانه بهره برداری گردید. این واحد در ادامه فعالیت خود با استفاده از کادر فنی متخصص و پشتوانه ینجاه سال تجربه در تولید آجر، موفق به راه اندازی خط تولید اتوماتیک با کورههای پخت تونلی و کورههای پخت سریع و نیز افزایش ظرفیت تولید اسمی تا ۳۰۰۰۰۰ مترمربع در سال که افزون بر۵۰۱ نوع آجر نما، تایل و کف فرش می باشد گردیده است، توسعه و ارتقاء هر یک از شاخههای مدیریتی این مجموعه شامل مدیریتهای بازرگانی، تولید، حسابداری، خدمات مهندسی، کنترل کیفیت و تحقیقات و توسعه (R&D) هر روز بر توانمندیها و افتخارات این مجموعه افزود. موفقیت در کسپ استاندارد ملی ایران (استاندارد درجه یک واستاندارد مهندسی) و استقرار ISO/IEC17025 در آزمایشگاه کارخانه و اخذ استانداردهای بینالمللی از جمله ISO9001-2008 (مدیریت كيفيت) و ISO10668 (ارزش برند) و نيز اخذ گواهي واحد تحقيق و توسعه از اداره کل صنایع از جمله افتخارات این واحد می باشد و بر همین اساس بوده که بارها این واحد از طرف اداره کل استاندارد و اداره صنعت، معدن و تجارت و اداره کار و امور اجتماعی و مجموعه های معتبر دیگر به عنوان واحد نمونه معرفی شده است.