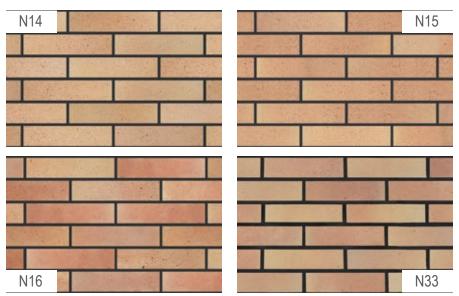

## BRICK SIZES

اجرای نما ظرافت و پیچیدگیهای خاص خود را دارد لذا، طراحی آن امروزه کاملاً علمی و تخصصی شده است.

www.nemachin.com

آجرهایی که از شیل و کانی های معدنی مرغوب تولید می شوند، ماندگارتر و زیباترند.

امکان طرح ایدهها و احساسات و هنرنمایی طراحان و آرشیتکتها تنها با ابعاد، رنگها و شکلهای متنوع آجرهای پایه سنگ و شیل امکانپذیر است.

40x80

تولید آجر با ابعاد و اشکال مختلف این امکان را برای مهندسین طراح و معمار ساختمان به وجود آورده تا بتوانند هر روز نماهای زیبا و خلاقانه ای درصنعت ساختمان بیافرینند.