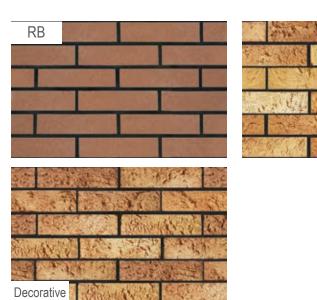

## جدول مشخصات فنى

| ضريب انتقال<br>حرارت | روادار <i>ی</i><br>تلورانس<br>mm | تحدب/تقعر<br>mm | مقاومت فشاری | جذب آب<br>% | کد<br>محصول |
|----------------------|----------------------------------|-----------------|--------------|-------------|-------------|
| ٠/٨                  | ١/۵                              | ١               | ۱۷۰          | 17          | В           |
| ,                    | ١/۵                              | ١               | ۳۵٠          | 17          | R33         |
| 1/1                  | ١/۵                              | ١               | ۳۵٠          | ٩           | R55         |
| ٠/٨                  | ١/۵                              | ١               | ۱۷۰          | 17          | RB          |
| ١                    | ١/۵                              | 1               | 74.          | ١.          | FN33        |
| ١                    | ١/۵                              | ١               | ۲.,          | 11          | FN22        |
| ١                    | ١/۵                              | ١               | 74.          | ٩           | S13         |
| ٠/٩                  | ١/۵                              | ١               | ۱۸۰          | 17          | S14         |
| 1/1                  | ١/۵                              | ١               | 44.          | 11          | S16         |
| ١                    | ۱/۵                              | ١               | ۲۸۰          | ١.          | B12         |
| ١                    | ۱/۵                              | ١               | ٣٠٠          | ١.          | B13         |
| ٠/٨                  | ۱/۵                              | ١               | 77.          | 17          | SF          |
| ٠/٨                  | ۱/۵                              | ١               | ۱۸۰          | ۱۰/۵        | F22         |
| ١                    | ۱/۵                              | ١               | 70.          | 17          | F66         |
| 1/1                  | ۱/۵                              | ١               | ٣٧٠          | ٨           | F77         |
| 1/٣                  | ۱/۵                              | ١               | ٣٢٠          | ٩           | RF66        |
| ١/٣                  | ۱/۵                              | ١               | ٣٤٠          | ٩           | RF77        |
| 1/1                  | ۱/۵                              | ١               | ۱۸۰          | ۱۱/۵        | H11         |
| 1/1                  | ۱/۵                              | ١               | ۲۱۰          | 11          | H12         |
| 1/1                  | ۱/۵                              | ١               | ۲۵۰          | ٩/۵         | H17         |
| ١                    | ۱/۵                              | ١               | 44.          | 11          | H18         |
| ١                    | ۱/۵                              | ١               | ٣٠٠          | ٩           | H19         |
| 1/1                  | ۱/۵                              | ١               | 75.          | ٩           | R11         |
| 1/1                  | ١/۵                              | ١               | ٣٠٠          | ٨           | R12         |
| 1/1                  | ١/۵                              | ١               | ۲            | 11          | R17         |
| ٠/۵                  | ۱/۵                              | ١               | 18.          | 77          | گلبهی       |
| 1/1                  | ١/۵                              | ١               | 19.          | ۱۰/۵        | N13/14      |
| 1/1                  | ١/۵                              | ١               | 70.          | ٩           | N11         |
| 1/1                  | ١/۵                              | ١               | ۲            | ١.          | N23/24      |
| 1/1                  | ١/۵                              | ١               | ۱۷۰          | ١٧          | Z10         |
| 1/1                  | 1/۵                              | 1               | ۲۰۰          | 18          | Z14         |