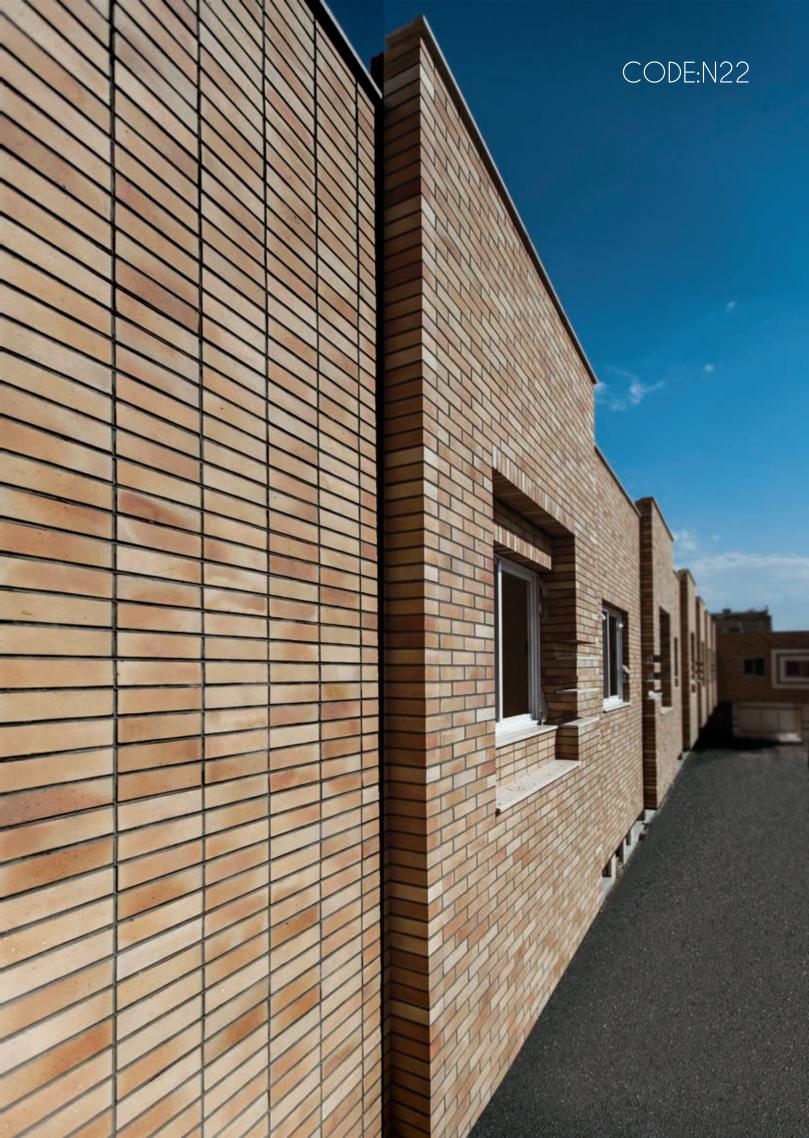

# NEMACHIN BRICK

سیستم نمای خشک یک سیستم اجرای نما است که در آن برای اتصال نما (مانند آجر، پنلهای رسی و پیشساخته، سنگ و غیره) به بدنه ساختمان، از ملات استفاده نمی شود. در این سیستم با استفاده از تجهیزات فلزی مانند ریل و پیچ، اجزای نما به هم متصل می شوند. با استفاده از این سیستم پنلهای رسی و سنگ، سرامیک، شیشه، چوب و کامپوزیت قابل اجراست. اجزای یک سیستم نمای خشک عبارتند از:

#### اجزای یک سیستم نمای حشک عبارتند از: ۱. عایق حرارتی ۲. چهارچوب نگهدارنده

٣. فضاى خالى تهويه ٤. اتصالات

٥. پنلهای رسی یا نماهای استاندارد دیگر

#### •سرعت اجراى بالا

در نمای خشک به دلیل استفاده از اجزای فلزی که خود قالب و الگوی اجرای نما محسوب می شوند و نیز به دلیل امکان آماده سازی و برش نما در محل تولید و عدم نیاز به استفاده از داربست، سرعت اجرای نما به طور چشمگیری افزایش می یابد.

#### •عایق حرارتی و صوتی

درسیستم نمای خشک ابتدا یک عایق حرارتی به طور مستقل با اتصال مکانیکی یا چسب به بدنه ساختمان محکم می شود سپس اسکلت نگهدارنده فلزی به ساختمان متصل شده تا نمای خشک با رعایت فاصله از عایق حرارتی بر روی چهارچوب نگهدارنده قرار گیرد. فضای خالی که بین نما و عایق قرار دارد خود بهترین عایق حرارتی می باشد لذا این سیستم نقش بسزایی در کاهش اتلاف انرژی دارد.