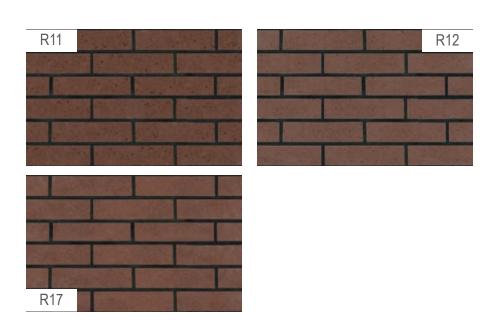

## جدول مشخصات فنى

| ضريب انتقال<br>حرارت | روادار <i>ی</i><br>تلورانس<br>mm | تحدب/تقعر<br>mm | مقاومت فشاری | جذب آب<br>% | کد<br>محصول |
|----------------------|----------------------------------|-----------------|--------------|-------------|-------------|
| ٠/٨                  | ١/۵                              | ١               | ۱۷۰          | 17          | В           |
| ,                    | ١/۵                              | ١               | ۳۵٠          | 17          | R33         |
| 1/1                  | ١/۵                              | ١               | ۳۵٠          | ٩           | R55         |
| ٠/٨                  | ١/۵                              | ١               | ۱۷۰          | 17          | RB          |
| ١                    | ١/۵                              | 1               | 74.          | ١.          | FN33        |
| ١                    | ١/۵                              | ١               | ۲.,          | 11          | FN22        |
| ١                    | ١/۵                              | ١               | 74.          | ٩           | S13         |
| ٠/٩                  | ١/۵                              | ١               | ۱۸۰          | 17          | S14         |
| 1/1                  | ١/۵                              | ١               | 44.          | 11          | S16         |
| ١                    | ۱/۵                              | ١               | ۲۸۰          | ١.          | B12         |
| ١                    | ۱/۵                              | ١               | ٣٠٠          | ١.          | B13         |
| ٠/٨                  | ۱/۵                              | ١               | 77.          | 17          | SF          |
| ٠/٨                  | ۱/۵                              | ١               | ۱۸۰          | ۱۰/۵        | F22         |
| ١                    | ۱/۵                              | ١               | 70.          | 17          | F66         |
| 1/1                  | ۱/۵                              | ١               | ٣٧٠          | ٨           | F77         |
| 1/٣                  | ۱/۵                              | ١               | ٣٢٠          | ٩           | RF66        |
| ١/٣                  | ۱/۵                              | ١               | ٣٤٠          | ٩           | RF77        |
| 1/1                  | ۱/۵                              | ١               | ۱۸۰          | ۱۱/۵        | H11         |
| 1/1                  | ۱/۵                              | ١               | ۲۱۰          | 11          | H12         |
| 1/1                  | ۱/۵                              | ١               | ۲۵۰          | ٩/۵         | H17         |
| ١                    | ۱/۵                              | ١               | 44.          | 11          | H18         |
| ١                    | ۱/۵                              | ١               | ٣٠٠          | ٩           | H19         |
| 1/1                  | ۱/۵                              | ١               | 75.          | ٩           | R11         |
| 1/1                  | ١/۵                              | ١               | ٣٠٠          | ٨           | R12         |
| 1/1                  | ١/۵                              | ١               | ۲            | 11          | R17         |
| ٠/۵                  | ۱/۵                              | ١               | 18.          | 77          | گلبهی       |
| 1/1                  | ١/۵                              | ١               | 19.          | ۱۰/۵        | N13/14      |
| 1/1                  | ١/۵                              | ١               | 70.          | ٩           | N11         |
| 1/1                  | ١/۵                              | ١               | ۲            | ١.          | N23/24      |
| 1/1                  | ١/۵                              | ١               | ۱۷۰          | ١٧          | Z10         |
| 1/1                  | 1/۵                              | 1               | ۲۰۰          | 18          | Z14         |