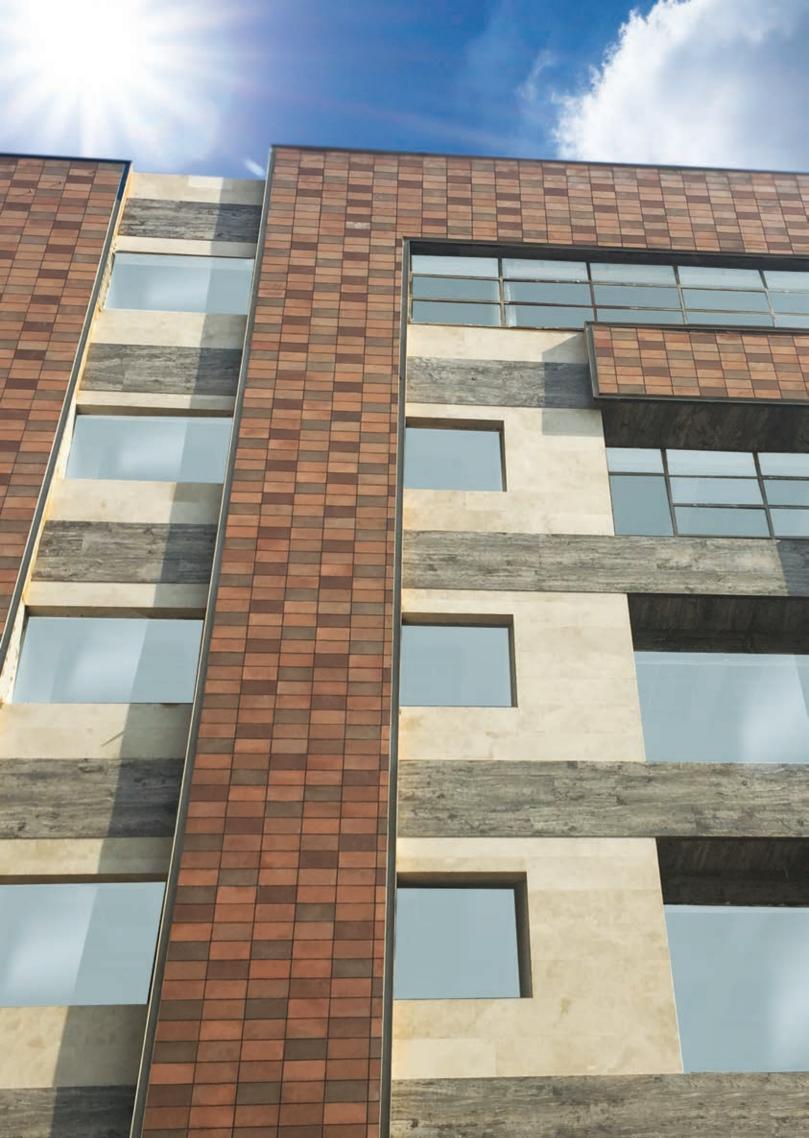

# NEMACHIN BRICK

سیستم نمای خشک یک سیستم اجرای نما است که در آن برای اتصال نما (مانند آجر، پنلهای رسی و پیشساخته، سنگ و غیره) به بدنه ساختمان، از ملات استفاده نمی شود. در این سیستم با استفاده از تجهیزات فلزی مانند ریل و پیچ، اجزای نما به هم متصل می شوند. با استفاده از این سیستم پنلهای رسی و سنگ، سرامیک، شیشه، چوب و کامپوزیت قابل اجراست. اجزای یک سیستم نمای خشک عبارتند از:

#### اجزای یک سیستم نمای حشک عبارتند از: ۱. عایق حرارتی ۲. چهارچوب نگهدارنده

٣. فضاى خالى تهويه ٤. اتصالات

٥. پنلهای رسی یا نماهای استاندارد دیگر