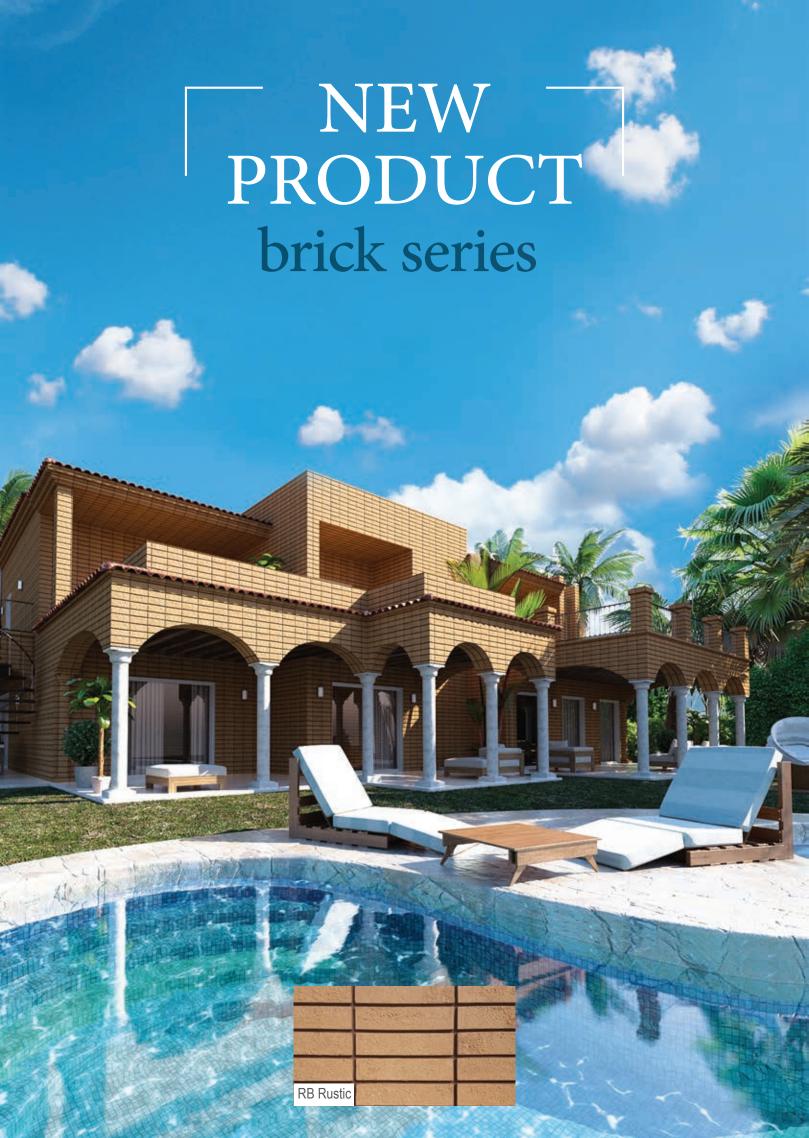

امکان طرح ایدهها و احساسات و هنرنمایی طراحان و آرشیتکتها تنها با ابعاد، رنگها و شکلهای متنوع آجرهای پایه سنگ و شیل امکانپذیر است.

40x80

تولید آجر با ابعاد و اشکال مختلف این امکان را برای مهندسین طراح و معمار ساختمان به وجود آورده تا بتوانند هر روز نماهای زیبا و خلاقانه ای درصنعت ساختمان بیافرینند.