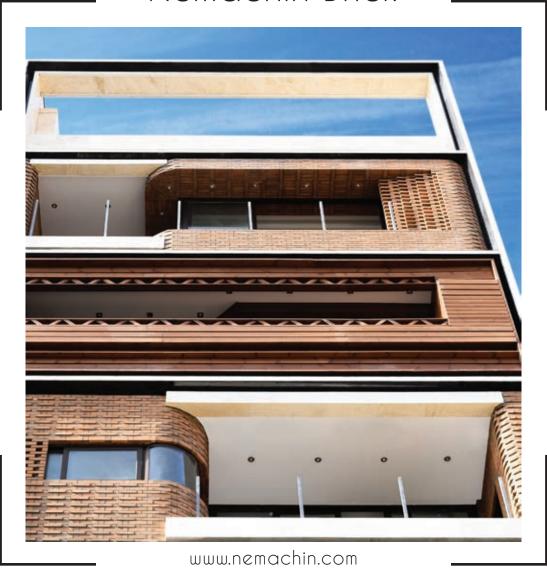

# NEMACHIN BRICK

سیستم نمای خشک یک سیستم اجرای نما است که در آن برای اتصال نما (مانند آجر، پنلهای رسی و پیشساخته، سنگ و غیره) به بدنه ساختمان، از ملات استفاده نمی شود. در این سیستم با استفاده از تجهیزات فلزی مانند ریل و پیچ، اجزای نما به هم متصل می شوند. با استفاده از این سیستم پنلهای رسی و سنگ، سرامیک، شیشه، چوب و کامپوزیت قابل اجراست. اجزای یک سیستم نمای خشک عبارتند از:

#### اجزای یک سیستم نمای حشک عبارتند از: ۱. عایق حرارتی ۲. چهارچوب نگهدارنده

٣. فضاى خالى تهويه ٤. اتصالات

٥. پنلهای رسی یا نماهای استاندارد دیگر

نماي خشک