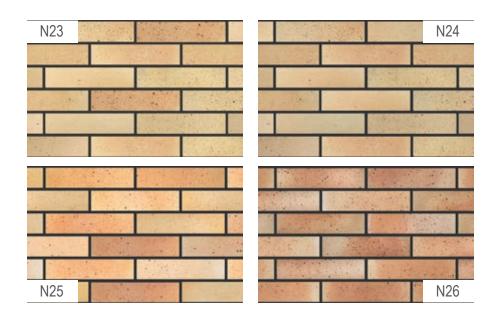

## BRICK SIZES

اجرای نما ظرافت و پیچیدگیهای خاص خود را دارد لذا، طراحی آن امروزه کاملاً علمی و تخصصی شده است.

www.nemachin.com

آجرهایی که از شیل و کانی های معدنی مرغوب تولید می شوند، ماندگارتر و زیباترند.

امکان طرح ایدهها و احساسات و هنرنمایی طراحان و آرشیتکتها تنها با ابعاد، رنگها و شکلهای متنوع آجرهای پایه سنگ و شیل امکانپذیر است.

40x80

تولید آجر با ابعاد و اشکال مختلف این امکان را برای مهندسین طراح و معمار ساختمان به وجود آورده تا بتوانند هر روز نماهای زیبا و خلاقانه ای درصنعت ساختمان بیافرینند.